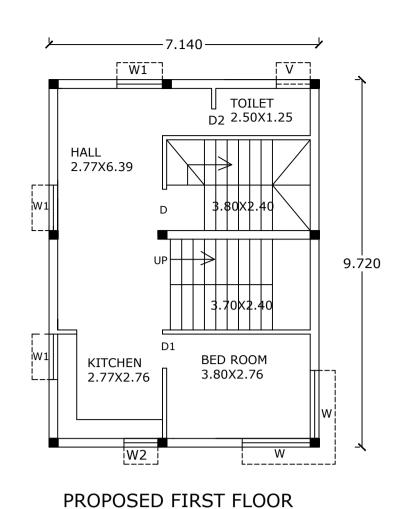

| PROJECT DETAIL:  Authority: BBMP  Inward_No: BBMP/Ad.Com./YLK/1270/19-20  Application Type: Suvarna Parvangi  Proposal Type: Building Permission  Nature of Sanction: New  Location: Ring-III  Locality / S                                                                                                                                                                                                                                                                                                                                                                                                                                                                                                                                                                                                                                                                                                                                                                                                                                                                                                                                                                                                                                                                                                                                                                                                                                                                                                                                                                                                                                                                                                                                                                                                                                                                                                                                                                                                                                                                                                                    | e: Plotted Resi development  Zone: Residential (Main) ot No.: 6  (As per Khata Extract): BDA/TPM/PL-08/850/2007-08 treet of the property: III 'B' PHASE, HALLI,YELAHANKA ZONE, BENGALURU NORTH.  SQ.MT. 111.42 |
|--------------------------------------------------------------------------------------------------------------------------------------------------------------------------------------------------------------------------------------------------------------------------------------------------------------------------------------------------------------------------------------------------------------------------------------------------------------------------------------------------------------------------------------------------------------------------------------------------------------------------------------------------------------------------------------------------------------------------------------------------------------------------------------------------------------------------------------------------------------------------------------------------------------------------------------------------------------------------------------------------------------------------------------------------------------------------------------------------------------------------------------------------------------------------------------------------------------------------------------------------------------------------------------------------------------------------------------------------------------------------------------------------------------------------------------------------------------------------------------------------------------------------------------------------------------------------------------------------------------------------------------------------------------------------------------------------------------------------------------------------------------------------------------------------------------------------------------------------------------------------------------------------------------------------------------------------------------------------------------------------------------------------------------------------------------------------------------------------------------------------------|----------------------------------------------------------------------------------------------------------------------------------------------------------------------------------------------------------------|
| Authority: BBMP  Inward_No: BBMP/Ad.Com./YLK/1270/19-20  Application Type: Suvarna Parvangi Proposal Type: Building Permission Plot/Sub Pl Nature of Sanction: New Location: Ring-III Locality / S SHIVANAI  Building Line Specified as per Z.R: NA Zone: Yelahanka Ward: Ward-001 Planning District: 307-Yelahanka AREA DETAILS: AREA OF PLOT (Minimum) NET AREA OF PLOT COVERAGE CHECK Permissible Coverage area (75.00 %) Proposed Coverage Area (62.29 %) Achieved Net coverage area (62.29 %) Balance coverage area left (12.71 %)                                                                                                                                                                                                                                                                                                                                                                                                                                                                                                                                                                                                                                                                                                                                                                                                                                                                                                                                                                                                                                                                                                                                                                                                                                                                                                                                                                                                                                                                                                                                                                                        | e: Plotted Resi development  Zone: Residential (Main) ot No.: 6  (As per Khata Extract): BDA/TPM/PL-08/850/2007-08 treet of the property: III 'B' PHASE, HALLI,YELAHANKA ZONE, BENGALURU NORTH.  SQ.MT. 111.42 |
| Inward_No: BBMP/Ad.Com./YLK/1270/19-20 Application Type: Suvarna Parvangi Proposal Type: Building Permission Plot/Sub Pl Nature of Sanction: New Location: Ring-III Locality / S SHIVANAI Building Line Specified as per Z.R: NA Zone: Yelahanka Ward: Ward-001 Planning District: 307-Yelahanka AREA DETAILS: AREA OF PLOT (Minimum) NET AREA OF PLOT COVERAGE CHECK Permissible Coverage area (75.00 %) Proposed Coverage Area (62.29 %) Achieved Net coverage area (62.29 %) Balance coverage area left (12.71 %)                                                                                                                                                                                                                                                                                                                                                                                                                                                                                                                                                                                                                                                                                                                                                                                                                                                                                                                                                                                                                                                                                                                                                                                                                                                                                                                                                                                                                                                                                                                                                                                                           | e: Plotted Resi development  Zone: Residential (Main) ot No.: 6  (As per Khata Extract): BDA/TPM/PL-08/850/2007-08 treet of the property: III 'B' PHASE, HALLI,YELAHANKA ZONE, BENGALURU NORTH.  SQ.MT. 111.42 |
| BBMP/Ad.Com./YLK/1270/19-20 Application Type: Suvarna Parvangi Proposal Type: Building Permission Nature of Sanction: New Location: Ring-III Locality / S SHIVANAI Building Line Specified as per Z.R: NA Zone: Yelahanka Ward: Ward-001 Planning District: 307-Yelahanka AREA DETAILS: AREA OF PLOT (Minimum) NET AREA OF PLOT (A-Deduction COVERAGE CHECK Permissible Coverage area (75.00 %) Proposed Coverage Area (62.29 %) Achieved Net coverage area (62.29 %) Balance coverage area left (12.71 %)                                                                                                                                                                                                                                                                                                                                                                                                                                                                                                                                                                                                                                                                                                                                                                                                                                                                                                                                                                                                                                                                                                                                                                                                                                                                                                                                                                                                                                                                                                                                                                                                                     | Zone: Residential (Main) ot No.: 6  ZAS per Khata Extract): BDA/TPM/PL-08/850/2007-08 treet of the property: III 'B' PHASE, HALLI,YELAHANKA ZONE, BENGALURU NORTH.  SQ.MT. 111.42                              |
| Proposal Type: Building Permission Plot/Sub Pl Nature of Sanction: New Khata No. ( Location: Ring-III Locality / S SHIVANAI Building Line Specified as per Z.R: NA Zone: Yelahanka Ward: Ward-001 Planning District: 307-Yelahanka AREA DETAILS: AREA OF PLOT (Minimum) (A) NET AREA OF PLOT (A-Deduction COVERAGE CHECK Permissible Coverage area (75.00 %) Proposed Coverage Area (62.29 %) Achieved Net coverage area (62.29 %) Balance coverage area left (12.71 %)                                                                                                                                                                                                                                                                                                                                                                                                                                                                                                                                                                                                                                                                                                                                                                                                                                                                                                                                                                                                                                                                                                                                                                                                                                                                                                                                                                                                                                                                                                                                                                                                                                                        | ot No.: 6  (As per Khata Extract): BDA/TPM/PL-08/850/2007-08  treet of the property: III 'B' PHASE, HALLI,YELAHANKA ZONE, BENGALURU NORTH.  SQ.MT. 111.42                                                      |
| Nature of Sanction: New Location: Ring-III Locality / S SHIVANAI Building Line Specified as per Z.R: NA Zone: Yelahanka Ward: Ward-001 Planning District: 307-Yelahanka AREA DETAILS: AREA OF PLOT (Minimum) NET AREA OF PLOT COVERAGE CHECK Permissible Coverage area (75.00 %) Proposed Coverage Area (62.29 %) Achieved Net coverage area (62.29 %) Balance coverage area left (12.71 %)                                                                                                                                                                                                                                                                                                                                                                                                                                                                                                                                                                                                                                                                                                                                                                                                                                                                                                                                                                                                                                                                                                                                                                                                                                                                                                                                                                                                                                                                                                                                                                                                                                                                                                                                    | As per Khata Extract): BDA/TPM/PL-08/850/2007-08 treet of the property: III 'B' PHASE, HALLI,YELAHANKA ZONE, BENGALURU NORTH.  SQ.MT. 111.42                                                                   |
| Location: Ring-III  Locality / S SHIVANAI  Building Line Specified as per Z.R: NA  Zone: Yelahanka  Ward: Ward-001  Planning District: 307-Yelahanka  AREA DETAILS:  AREA OF PLOT (Minimum)  NET AREA OF PLOT  COVERAGE CHECK  Permissible Coverage area (75.00 %)  Proposed Coverage Area (62.29 %)  Achieved Net coverage area (62.29 %)  Balance coverage area left (12.71 %)                                                                                                                                                                                                                                                                                                                                                                                                                                                                                                                                                                                                                                                                                                                                                                                                                                                                                                                                                                                                                                                                                                                                                                                                                                                                                                                                                                                                                                                                                                                                                                                                                                                                                                                                               | treet of the property: III 'B' PHASE, HALLI,YELAHANKA ZONE, BENGALURU NORTH.  SQ.MT. 111.42                                                                                                                    |
| Building Line Specified as per Z.R: NA  Zone: Yelahanka  Ward: Ward-001  Planning District: 307-Yelahanka  AREA DETAILS:  AREA OF PLOT (Minimum) (A)  NET AREA OF PLOT (A-Deduction COVERAGE CHECK  Permissible Coverage area (75.00 %)  Proposed Coverage Area (62.29 %)  Achieved Net coverage area (62.29 %)  Balance coverage area left (12.71 %)                                                                                                                                                                                                                                                                                                                                                                                                                                                                                                                                                                                                                                                                                                                                                                                                                                                                                                                                                                                                                                                                                                                                                                                                                                                                                                                                                                                                                                                                                                                                                                                                                                                                                                                                                                          | HALLI,YELAHANKA ZONE, BENGALURU NORTH.  SQ.MT.  111.42                                                                                                                                                         |
| Zone: Yelahanka  Ward: Ward-001  Planning District: 307-Yelahanka  AREA DETAILS:  AREA OF PLOT (Minimum) (A)  NET AREA OF PLOT (A-Deduction of the content o | 111.42                                                                                                                                                                                                         |
| Ward: Ward-001  Planning District: 307-Yelahanka  AREA DETAILS:  AREA OF PLOT (Minimum) (A)  NET AREA OF PLOT (A-Deduction of the content of  | 111.42                                                                                                                                                                                                         |
| Planning District: 307-Yelahanka  AREA DETAILS:  AREA OF PLOT (Minimum) (A)  NET AREA OF PLOT (A-Deduction of the proposed Coverage area (75.00 %)  Proposed Coverage Area (62.29 %)  Achieved Net coverage area (62.29 %)  Balance coverage area left (12.71 %)                                                                                                                                                                                                                                                                                                                                                                                                                                                                                                                                                                                                                                                                                                                                                                                                                                                                                                                                                                                                                                                                                                                                                                                                                                                                                                                                                                                                                                                                                                                                                                                                                                                                                                                                                                                                                                                               | 111.42                                                                                                                                                                                                         |
| AREA DETAILS:  AREA OF PLOT (Minimum) (A)  NET AREA OF PLOT (A-Deduction COVERAGE CHECK  Permissible Coverage area (75.00 %)  Proposed Coverage Area (62.29 %)  Achieved Net coverage area (62.29 %)  Balance coverage area left (12.71 %)                                                                                                                                                                                                                                                                                                                                                                                                                                                                                                                                                                                                                                                                                                                                                                                                                                                                                                                                                                                                                                                                                                                                                                                                                                                                                                                                                                                                                                                                                                                                                                                                                                                                                                                                                                                                                                                                                     | 111.42                                                                                                                                                                                                         |
| AREA OF PLOT (Minimum) (A)  NET AREA OF PLOT (A-Deduction COVERAGE CHECK  Permissible Coverage area (75.00 %)  Proposed Coverage Area (62.29 %)  Achieved Net coverage area (62.29 %)  Balance coverage area left (12.71 %)                                                                                                                                                                                                                                                                                                                                                                                                                                                                                                                                                                                                                                                                                                                                                                                                                                                                                                                                                                                                                                                                                                                                                                                                                                                                                                                                                                                                                                                                                                                                                                                                                                                                                                                                                                                                                                                                                                    | 111.42                                                                                                                                                                                                         |
| NET AREA OF PLOT  COVERAGE CHECK  Permissible Coverage area (75.00 %)  Proposed Coverage Area (62.29 %)  Achieved Net coverage area ( 62.29 % )  Balance coverage area left ( 12.71 % )                                                                                                                                                                                                                                                                                                                                                                                                                                                                                                                                                                                                                                                                                                                                                                                                                                                                                                                                                                                                                                                                                                                                                                                                                                                                                                                                                                                                                                                                                                                                                                                                                                                                                                                                                                                                                                                                                                                                        |                                                                                                                                                                                                                |
| COVERAGE CHECK  Permissible Coverage area (75.00 %)  Proposed Coverage Area (62.29 %)  Achieved Net coverage area ( 62.29 % )  Balance coverage area left ( 12.71 % )                                                                                                                                                                                                                                                                                                                                                                                                                                                                                                                                                                                                                                                                                                                                                                                                                                                                                                                                                                                                                                                                                                                                                                                                                                                                                                                                                                                                                                                                                                                                                                                                                                                                                                                                                                                                                                                                                                                                                          | 200)                                                                                                                                                                                                           |
| Permissible Coverage area (75.00 %) Proposed Coverage Area (62.29 %) Achieved Net coverage area ( 62.29 % ) Balance coverage area left ( 12.71 % )                                                                                                                                                                                                                                                                                                                                                                                                                                                                                                                                                                                                                                                                                                                                                                                                                                                                                                                                                                                                                                                                                                                                                                                                                                                                                                                                                                                                                                                                                                                                                                                                                                                                                                                                                                                                                                                                                                                                                                             | ons) 111.42                                                                                                                                                                                                    |
| Proposed Coverage Area (62.29 %) Achieved Net coverage area ( 62.29 % ) Balance coverage area left ( 12.71 % )                                                                                                                                                                                                                                                                                                                                                                                                                                                                                                                                                                                                                                                                                                                                                                                                                                                                                                                                                                                                                                                                                                                                                                                                                                                                                                                                                                                                                                                                                                                                                                                                                                                                                                                                                                                                                                                                                                                                                                                                                 |                                                                                                                                                                                                                |
| Achieved Net coverage area ( 62.29 % ) Balance coverage area left ( 12.71 % )                                                                                                                                                                                                                                                                                                                                                                                                                                                                                                                                                                                                                                                                                                                                                                                                                                                                                                                                                                                                                                                                                                                                                                                                                                                                                                                                                                                                                                                                                                                                                                                                                                                                                                                                                                                                                                                                                                                                                                                                                                                  | 83.56                                                                                                                                                                                                          |
| Balance coverage area left ( 12.71 % )                                                                                                                                                                                                                                                                                                                                                                                                                                                                                                                                                                                                                                                                                                                                                                                                                                                                                                                                                                                                                                                                                                                                                                                                                                                                                                                                                                                                                                                                                                                                                                                                                                                                                                                                                                                                                                                                                                                                                                                                                                                                                         | 69.40                                                                                                                                                                                                          |
| • • • • • • • • • • • • • • • • • • • •                                                                                                                                                                                                                                                                                                                                                                                                                                                                                                                                                                                                                                                                                                                                                                                                                                                                                                                                                                                                                                                                                                                                                                                                                                                                                                                                                                                                                                                                                                                                                                                                                                                                                                                                                                                                                                                                                                                                                                                                                                                                                        | 69.40                                                                                                                                                                                                          |
| FAR CHECK                                                                                                                                                                                                                                                                                                                                                                                                                                                                                                                                                                                                                                                                                                                                                                                                                                                                                                                                                                                                                                                                                                                                                                                                                                                                                                                                                                                                                                                                                                                                                                                                                                                                                                                                                                                                                                                                                                                                                                                                                                                                                                                      | 14.16                                                                                                                                                                                                          |
|                                                                                                                                                                                                                                                                                                                                                                                                                                                                                                                                                                                                                                                                                                                                                                                                                                                                                                                                                                                                                                                                                                                                                                                                                                                                                                                                                                                                                                                                                                                                                                                                                                                                                                                                                                                                                                                                                                                                                                                                                                                                                                                                |                                                                                                                                                                                                                |
| Permissible F.A.R. as per zoning regulation 2019                                                                                                                                                                                                                                                                                                                                                                                                                                                                                                                                                                                                                                                                                                                                                                                                                                                                                                                                                                                                                                                                                                                                                                                                                                                                                                                                                                                                                                                                                                                                                                                                                                                                                                                                                                                                                                                                                                                                                                                                                                                                               |                                                                                                                                                                                                                |
| Additional F.A.R within Ring I and II ( for amalga                                                                                                                                                                                                                                                                                                                                                                                                                                                                                                                                                                                                                                                                                                                                                                                                                                                                                                                                                                                                                                                                                                                                                                                                                                                                                                                                                                                                                                                                                                                                                                                                                                                                                                                                                                                                                                                                                                                                                                                                                                                                             | mated plot - ) 0.00                                                                                                                                                                                            |
| Allowable TDR Area (60% of Perm.FAR )                                                                                                                                                                                                                                                                                                                                                                                                                                                                                                                                                                                                                                                                                                                                                                                                                                                                                                                                                                                                                                                                                                                                                                                                                                                                                                                                                                                                                                                                                                                                                                                                                                                                                                                                                                                                                                                                                                                                                                                                                                                                                          | 0.00                                                                                                                                                                                                           |
| Premium FAR for Plot within Impact Zone ( - )                                                                                                                                                                                                                                                                                                                                                                                                                                                                                                                                                                                                                                                                                                                                                                                                                                                                                                                                                                                                                                                                                                                                                                                                                                                                                                                                                                                                                                                                                                                                                                                                                                                                                                                                                                                                                                                                                                                                                                                                                                                                                  | 0.00                                                                                                                                                                                                           |
| Total Perm. FAR area ( 0.00 )                                                                                                                                                                                                                                                                                                                                                                                                                                                                                                                                                                                                                                                                                                                                                                                                                                                                                                                                                                                                                                                                                                                                                                                                                                                                                                                                                                                                                                                                                                                                                                                                                                                                                                                                                                                                                                                                                                                                                                                                                                                                                                  | 0.00                                                                                                                                                                                                           |
| Proposed FAR Area                                                                                                                                                                                                                                                                                                                                                                                                                                                                                                                                                                                                                                                                                                                                                                                                                                                                                                                                                                                                                                                                                                                                                                                                                                                                                                                                                                                                                                                                                                                                                                                                                                                                                                                                                                                                                                                                                                                                                                                                                                                                                                              | 167.11                                                                                                                                                                                                         |
| Achieved Net FAR Area ( 0.00 )                                                                                                                                                                                                                                                                                                                                                                                                                                                                                                                                                                                                                                                                                                                                                                                                                                                                                                                                                                                                                                                                                                                                                                                                                                                                                                                                                                                                                                                                                                                                                                                                                                                                                                                                                                                                                                                                                                                                                                                                                                                                                                 | 0.00                                                                                                                                                                                                           |
| Balance FAR Area ( 0.00 )                                                                                                                                                                                                                                                                                                                                                                                                                                                                                                                                                                                                                                                                                                                                                                                                                                                                                                                                                                                                                                                                                                                                                                                                                                                                                                                                                                                                                                                                                                                                                                                                                                                                                                                                                                                                                                                                                                                                                                                                                                                                                                      | 0.00                                                                                                                                                                                                           |
| BUILT UP AREA CHECK                                                                                                                                                                                                                                                                                                                                                                                                                                                                                                                                                                                                                                                                                                                                                                                                                                                                                                                                                                                                                                                                                                                                                                                                                                                                                                                                                                                                                                                                                                                                                                                                                                                                                                                                                                                                                                                                                                                                                                                                                                                                                                            |                                                                                                                                                                                                                |
| Proposed BuiltUp Area                                                                                                                                                                                                                                                                                                                                                                                                                                                                                                                                                                                                                                                                                                                                                                                                                                                                                                                                                                                                                                                                                                                                                                                                                                                                                                                                                                                                                                                                                                                                                                                                                                                                                                                                                                                                                                                                                                                                                                                                                                                                                                          | 167.11                                                                                                                                                                                                         |
| Achieved BuiltUp Area                                                                                                                                                                                                                                                                                                                                                                                                                                                                                                                                                                                                                                                                                                                                                                                                                                                                                                                                                                                                                                                                                                                                                                                                                                                                                                                                                                                                                                                                                                                                                                                                                                                                                                                                                                                                                                                                                                                                                                                                                                                                                                          | 167.11                                                                                                                                                                                                         |