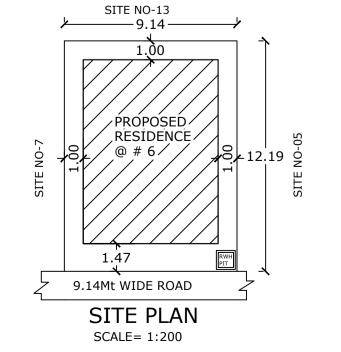

| PROJECT DETAIL:  Authority: BBMP  Inward_No: BBMP/Ad.Com./YLK/1270/19-20  Application Type: Suvarna Parvangi  Proposal Type: Building Permission  Nature of Sanction: New  Location: Ring-III  Locality / S                                                                                                                                                                                                                                                                                                                                                                                                                                                                                                                                                                                                                                                                                                                                                                                                                                                                                                                                                                                                                                                                                                                                                                                                                                                                                                                                                                                                                                                                                                                                                                                                                                                                                                                                                                                                                                                                                                                    | e: Plotted Resi development  Zone: Residential (Main) ot No.: 6  (As per Khata Extract): BDA/TPM/PL-08/850/2007-08 treet of the property: III 'B' PHASE, HALLI,YELAHANKA ZONE, BENGALURU NORTH.  SQ.MT. 111.42 |
|--------------------------------------------------------------------------------------------------------------------------------------------------------------------------------------------------------------------------------------------------------------------------------------------------------------------------------------------------------------------------------------------------------------------------------------------------------------------------------------------------------------------------------------------------------------------------------------------------------------------------------------------------------------------------------------------------------------------------------------------------------------------------------------------------------------------------------------------------------------------------------------------------------------------------------------------------------------------------------------------------------------------------------------------------------------------------------------------------------------------------------------------------------------------------------------------------------------------------------------------------------------------------------------------------------------------------------------------------------------------------------------------------------------------------------------------------------------------------------------------------------------------------------------------------------------------------------------------------------------------------------------------------------------------------------------------------------------------------------------------------------------------------------------------------------------------------------------------------------------------------------------------------------------------------------------------------------------------------------------------------------------------------------------------------------------------------------------------------------------------------------|----------------------------------------------------------------------------------------------------------------------------------------------------------------------------------------------------------------|
| Authority: BBMP  Inward_No: BBMP/Ad.Com./YLK/1270/19-20  Application Type: Suvarna Parvangi Proposal Type: Building Permission Plot/Sub Pl Nature of Sanction: New Location: Ring-III Locality / S SHIVANAI  Building Line Specified as per Z.R: NA Zone: Yelahanka Ward: Ward-001 Planning District: 307-Yelahanka AREA DETAILS: AREA OF PLOT (Minimum) NET AREA OF PLOT COVERAGE CHECK Permissible Coverage area (75.00 %) Proposed Coverage Area (62.29 %) Achieved Net coverage area (62.29 %) Balance coverage area left (12.71 %)                                                                                                                                                                                                                                                                                                                                                                                                                                                                                                                                                                                                                                                                                                                                                                                                                                                                                                                                                                                                                                                                                                                                                                                                                                                                                                                                                                                                                                                                                                                                                                                        | e: Plotted Resi development  Zone: Residential (Main) ot No.: 6  (As per Khata Extract): BDA/TPM/PL-08/850/2007-08 treet of the property: III 'B' PHASE, HALLI,YELAHANKA ZONE, BENGALURU NORTH.  SQ.MT. 111.42 |
| Inward_No: BBMP/Ad.Com./YLK/1270/19-20 Application Type: Suvarna Parvangi Proposal Type: Building Permission Plot/Sub Pl Nature of Sanction: New Location: Ring-III Locality / S SHIVANAI Building Line Specified as per Z.R: NA Zone: Yelahanka Ward: Ward-001 Planning District: 307-Yelahanka AREA DETAILS: AREA OF PLOT (Minimum) NET AREA OF PLOT COVERAGE CHECK Permissible Coverage area (75.00 %) Proposed Coverage Area (62.29 %) Achieved Net coverage area (62.29 %) Balance coverage area left (12.71 %)                                                                                                                                                                                                                                                                                                                                                                                                                                                                                                                                                                                                                                                                                                                                                                                                                                                                                                                                                                                                                                                                                                                                                                                                                                                                                                                                                                                                                                                                                                                                                                                                           | e: Plotted Resi development  Zone: Residential (Main) ot No.: 6  (As per Khata Extract): BDA/TPM/PL-08/850/2007-08 treet of the property: III 'B' PHASE, HALLI,YELAHANKA ZONE, BENGALURU NORTH.  SQ.MT. 111.42 |
| BBMP/Ad.Com./YLK/1270/19-20 Application Type: Suvarna Parvangi Proposal Type: Building Permission Nature of Sanction: New Location: Ring-III Locality / S SHIVANAI Building Line Specified as per Z.R: NA Zone: Yelahanka Ward: Ward-001 Planning District: 307-Yelahanka AREA DETAILS: AREA OF PLOT (Minimum) NET AREA OF PLOT (A-Deduction COVERAGE CHECK Permissible Coverage area (75.00 %) Proposed Coverage Area (62.29 %) Achieved Net coverage area (62.29 %) Balance coverage area left (12.71 %)                                                                                                                                                                                                                                                                                                                                                                                                                                                                                                                                                                                                                                                                                                                                                                                                                                                                                                                                                                                                                                                                                                                                                                                                                                                                                                                                                                                                                                                                                                                                                                                                                     | Zone: Residential (Main) ot No.: 6  ZAS per Khata Extract): BDA/TPM/PL-08/850/2007-08 treet of the property: III 'B' PHASE, HALLI,YELAHANKA ZONE, BENGALURU NORTH.  SQ.MT. 111.42                              |
| Proposal Type: Building Permission Plot/Sub Pl Nature of Sanction: New Khata No. ( Location: Ring-III Locality / S SHIVANAI Building Line Specified as per Z.R: NA Zone: Yelahanka Ward: Ward-001 Planning District: 307-Yelahanka AREA DETAILS: AREA OF PLOT (Minimum) (A) NET AREA OF PLOT (A-Deduction COVERAGE CHECK Permissible Coverage area (75.00 %) Proposed Coverage Area (62.29 %) Achieved Net coverage area (62.29 %) Balance coverage area left (12.71 %)                                                                                                                                                                                                                                                                                                                                                                                                                                                                                                                                                                                                                                                                                                                                                                                                                                                                                                                                                                                                                                                                                                                                                                                                                                                                                                                                                                                                                                                                                                                                                                                                                                                        | ot No.: 6  (As per Khata Extract): BDA/TPM/PL-08/850/2007-08  treet of the property: III 'B' PHASE, HALLI,YELAHANKA ZONE, BENGALURU NORTH.  SQ.MT. 111.42                                                      |
| Nature of Sanction: New Location: Ring-III Locality / S SHIVANAI Building Line Specified as per Z.R: NA Zone: Yelahanka Ward: Ward-001 Planning District: 307-Yelahanka AREA DETAILS: AREA OF PLOT (Minimum) NET AREA OF PLOT COVERAGE CHECK Permissible Coverage area (75.00 %) Proposed Coverage Area (62.29 %) Achieved Net coverage area (62.29 %) Balance coverage area left (12.71 %)                                                                                                                                                                                                                                                                                                                                                                                                                                                                                                                                                                                                                                                                                                                                                                                                                                                                                                                                                                                                                                                                                                                                                                                                                                                                                                                                                                                                                                                                                                                                                                                                                                                                                                                                    | As per Khata Extract): BDA/TPM/PL-08/850/2007-08 treet of the property: III 'B' PHASE, HALLI,YELAHANKA ZONE, BENGALURU NORTH.  SQ.MT. 111.42                                                                   |
| Location: Ring-III  Locality / S SHIVANAI  Building Line Specified as per Z.R: NA  Zone: Yelahanka  Ward: Ward-001  Planning District: 307-Yelahanka  AREA DETAILS:  AREA OF PLOT (Minimum)  NET AREA OF PLOT  COVERAGE CHECK  Permissible Coverage area (75.00 %)  Proposed Coverage Area (62.29 %)  Achieved Net coverage area (62.29 %)  Balance coverage area left (12.71 %)                                                                                                                                                                                                                                                                                                                                                                                                                                                                                                                                                                                                                                                                                                                                                                                                                                                                                                                                                                                                                                                                                                                                                                                                                                                                                                                                                                                                                                                                                                                                                                                                                                                                                                                                               | treet of the property: III 'B' PHASE, HALLI,YELAHANKA ZONE, BENGALURU NORTH.  SQ.MT. 111.42                                                                                                                    |
| Building Line Specified as per Z.R: NA  Zone: Yelahanka  Ward: Ward-001  Planning District: 307-Yelahanka  AREA DETAILS:  AREA OF PLOT (Minimum) (A)  NET AREA OF PLOT (A-Deduction COVERAGE CHECK  Permissible Coverage area (75.00 %)  Proposed Coverage Area (62.29 %)  Achieved Net coverage area (62.29 %)  Balance coverage area left (12.71 %)                                                                                                                                                                                                                                                                                                                                                                                                                                                                                                                                                                                                                                                                                                                                                                                                                                                                                                                                                                                                                                                                                                                                                                                                                                                                                                                                                                                                                                                                                                                                                                                                                                                                                                                                                                          | HALLI,YELAHANKA ZONE, BENGALURU NORTH.  SQ.MT.  111.42                                                                                                                                                         |
| Zone: Yelahanka  Ward: Ward-001  Planning District: 307-Yelahanka  AREA DETAILS:  AREA OF PLOT (Minimum) (A)  NET AREA OF PLOT (A-Deduction of the content o | 111.42                                                                                                                                                                                                         |
| Ward: Ward-001  Planning District: 307-Yelahanka  AREA DETAILS:  AREA OF PLOT (Minimum) (A)  NET AREA OF PLOT (A-Deduction of the content of  | 111.42                                                                                                                                                                                                         |
| Planning District: 307-Yelahanka  AREA DETAILS:  AREA OF PLOT (Minimum) (A)  NET AREA OF PLOT (A-Deduction of the proposed Coverage area (75.00 %)  Proposed Coverage Area (62.29 %)  Achieved Net coverage area (62.29 %)  Balance coverage area left (12.71 %)                                                                                                                                                                                                                                                                                                                                                                                                                                                                                                                                                                                                                                                                                                                                                                                                                                                                                                                                                                                                                                                                                                                                                                                                                                                                                                                                                                                                                                                                                                                                                                                                                                                                                                                                                                                                                                                               | 111.42                                                                                                                                                                                                         |
| AREA DETAILS:  AREA OF PLOT (Minimum) (A)  NET AREA OF PLOT (A-Deduction COVERAGE CHECK  Permissible Coverage area (75.00 %)  Proposed Coverage Area (62.29 %)  Achieved Net coverage area (62.29 %)  Balance coverage area left (12.71 %)                                                                                                                                                                                                                                                                                                                                                                                                                                                                                                                                                                                                                                                                                                                                                                                                                                                                                                                                                                                                                                                                                                                                                                                                                                                                                                                                                                                                                                                                                                                                                                                                                                                                                                                                                                                                                                                                                     | 111.42                                                                                                                                                                                                         |
| AREA OF PLOT (Minimum) (A)  NET AREA OF PLOT (A-Deduction COVERAGE CHECK  Permissible Coverage area (75.00 %)  Proposed Coverage Area (62.29 %)  Achieved Net coverage area (62.29 %)  Balance coverage area left (12.71 %)                                                                                                                                                                                                                                                                                                                                                                                                                                                                                                                                                                                                                                                                                                                                                                                                                                                                                                                                                                                                                                                                                                                                                                                                                                                                                                                                                                                                                                                                                                                                                                                                                                                                                                                                                                                                                                                                                                    | 111.42                                                                                                                                                                                                         |
| NET AREA OF PLOT  COVERAGE CHECK  Permissible Coverage area (75.00 %)  Proposed Coverage Area (62.29 %)  Achieved Net coverage area ( 62.29 % )  Balance coverage area left ( 12.71 % )                                                                                                                                                                                                                                                                                                                                                                                                                                                                                                                                                                                                                                                                                                                                                                                                                                                                                                                                                                                                                                                                                                                                                                                                                                                                                                                                                                                                                                                                                                                                                                                                                                                                                                                                                                                                                                                                                                                                        |                                                                                                                                                                                                                |
| COVERAGE CHECK  Permissible Coverage area (75.00 %)  Proposed Coverage Area (62.29 %)  Achieved Net coverage area ( 62.29 % )  Balance coverage area left ( 12.71 % )                                                                                                                                                                                                                                                                                                                                                                                                                                                                                                                                                                                                                                                                                                                                                                                                                                                                                                                                                                                                                                                                                                                                                                                                                                                                                                                                                                                                                                                                                                                                                                                                                                                                                                                                                                                                                                                                                                                                                          | 200)                                                                                                                                                                                                           |
| Permissible Coverage area (75.00 %) Proposed Coverage Area (62.29 %) Achieved Net coverage area ( 62.29 % ) Balance coverage area left ( 12.71 % )                                                                                                                                                                                                                                                                                                                                                                                                                                                                                                                                                                                                                                                                                                                                                                                                                                                                                                                                                                                                                                                                                                                                                                                                                                                                                                                                                                                                                                                                                                                                                                                                                                                                                                                                                                                                                                                                                                                                                                             | ons) 111.42                                                                                                                                                                                                    |
| Proposed Coverage Area (62.29 %) Achieved Net coverage area ( 62.29 % ) Balance coverage area left ( 12.71 % )                                                                                                                                                                                                                                                                                                                                                                                                                                                                                                                                                                                                                                                                                                                                                                                                                                                                                                                                                                                                                                                                                                                                                                                                                                                                                                                                                                                                                                                                                                                                                                                                                                                                                                                                                                                                                                                                                                                                                                                                                 |                                                                                                                                                                                                                |
| Achieved Net coverage area ( 62.29 % ) Balance coverage area left ( 12.71 % )                                                                                                                                                                                                                                                                                                                                                                                                                                                                                                                                                                                                                                                                                                                                                                                                                                                                                                                                                                                                                                                                                                                                                                                                                                                                                                                                                                                                                                                                                                                                                                                                                                                                                                                                                                                                                                                                                                                                                                                                                                                  | 83.56                                                                                                                                                                                                          |
| Balance coverage area left ( 12.71 % )                                                                                                                                                                                                                                                                                                                                                                                                                                                                                                                                                                                                                                                                                                                                                                                                                                                                                                                                                                                                                                                                                                                                                                                                                                                                                                                                                                                                                                                                                                                                                                                                                                                                                                                                                                                                                                                                                                                                                                                                                                                                                         | 69.40                                                                                                                                                                                                          |
| • • • • • • • • • • • • • • • • • • • •                                                                                                                                                                                                                                                                                                                                                                                                                                                                                                                                                                                                                                                                                                                                                                                                                                                                                                                                                                                                                                                                                                                                                                                                                                                                                                                                                                                                                                                                                                                                                                                                                                                                                                                                                                                                                                                                                                                                                                                                                                                                                        | 69.40                                                                                                                                                                                                          |
| FAR CHECK                                                                                                                                                                                                                                                                                                                                                                                                                                                                                                                                                                                                                                                                                                                                                                                                                                                                                                                                                                                                                                                                                                                                                                                                                                                                                                                                                                                                                                                                                                                                                                                                                                                                                                                                                                                                                                                                                                                                                                                                                                                                                                                      | 14.16                                                                                                                                                                                                          |
|                                                                                                                                                                                                                                                                                                                                                                                                                                                                                                                                                                                                                                                                                                                                                                                                                                                                                                                                                                                                                                                                                                                                                                                                                                                                                                                                                                                                                                                                                                                                                                                                                                                                                                                                                                                                                                                                                                                                                                                                                                                                                                                                |                                                                                                                                                                                                                |
| Permissible F.A.R. as per zoning regulation 2019                                                                                                                                                                                                                                                                                                                                                                                                                                                                                                                                                                                                                                                                                                                                                                                                                                                                                                                                                                                                                                                                                                                                                                                                                                                                                                                                                                                                                                                                                                                                                                                                                                                                                                                                                                                                                                                                                                                                                                                                                                                                               |                                                                                                                                                                                                                |
| Additional F.A.R within Ring I and II ( for amalga                                                                                                                                                                                                                                                                                                                                                                                                                                                                                                                                                                                                                                                                                                                                                                                                                                                                                                                                                                                                                                                                                                                                                                                                                                                                                                                                                                                                                                                                                                                                                                                                                                                                                                                                                                                                                                                                                                                                                                                                                                                                             | mated plot - ) 0.00                                                                                                                                                                                            |
| Allowable TDR Area (60% of Perm.FAR )                                                                                                                                                                                                                                                                                                                                                                                                                                                                                                                                                                                                                                                                                                                                                                                                                                                                                                                                                                                                                                                                                                                                                                                                                                                                                                                                                                                                                                                                                                                                                                                                                                                                                                                                                                                                                                                                                                                                                                                                                                                                                          | 0.00                                                                                                                                                                                                           |
| Premium FAR for Plot within Impact Zone ( - )                                                                                                                                                                                                                                                                                                                                                                                                                                                                                                                                                                                                                                                                                                                                                                                                                                                                                                                                                                                                                                                                                                                                                                                                                                                                                                                                                                                                                                                                                                                                                                                                                                                                                                                                                                                                                                                                                                                                                                                                                                                                                  | 0.00                                                                                                                                                                                                           |
| Total Perm. FAR area ( 0.00 )                                                                                                                                                                                                                                                                                                                                                                                                                                                                                                                                                                                                                                                                                                                                                                                                                                                                                                                                                                                                                                                                                                                                                                                                                                                                                                                                                                                                                                                                                                                                                                                                                                                                                                                                                                                                                                                                                                                                                                                                                                                                                                  | 0.00                                                                                                                                                                                                           |
| Proposed FAR Area                                                                                                                                                                                                                                                                                                                                                                                                                                                                                                                                                                                                                                                                                                                                                                                                                                                                                                                                                                                                                                                                                                                                                                                                                                                                                                                                                                                                                                                                                                                                                                                                                                                                                                                                                                                                                                                                                                                                                                                                                                                                                                              | 167.11                                                                                                                                                                                                         |
| Achieved Net FAR Area ( 0.00 )                                                                                                                                                                                                                                                                                                                                                                                                                                                                                                                                                                                                                                                                                                                                                                                                                                                                                                                                                                                                                                                                                                                                                                                                                                                                                                                                                                                                                                                                                                                                                                                                                                                                                                                                                                                                                                                                                                                                                                                                                                                                                                 | 0.00                                                                                                                                                                                                           |
| Balance FAR Area ( 0.00 )                                                                                                                                                                                                                                                                                                                                                                                                                                                                                                                                                                                                                                                                                                                                                                                                                                                                                                                                                                                                                                                                                                                                                                                                                                                                                                                                                                                                                                                                                                                                                                                                                                                                                                                                                                                                                                                                                                                                                                                                                                                                                                      | 0.00                                                                                                                                                                                                           |
| BUILT UP AREA CHECK                                                                                                                                                                                                                                                                                                                                                                                                                                                                                                                                                                                                                                                                                                                                                                                                                                                                                                                                                                                                                                                                                                                                                                                                                                                                                                                                                                                                                                                                                                                                                                                                                                                                                                                                                                                                                                                                                                                                                                                                                                                                                                            |                                                                                                                                                                                                                |
| Proposed BuiltUp Area                                                                                                                                                                                                                                                                                                                                                                                                                                                                                                                                                                                                                                                                                                                                                                                                                                                                                                                                                                                                                                                                                                                                                                                                                                                                                                                                                                                                                                                                                                                                                                                                                                                                                                                                                                                                                                                                                                                                                                                                                                                                                                          | 167.11                                                                                                                                                                                                         |
| Achieved BuiltUp Area                                                                                                                                                                                                                                                                                                                                                                                                                                                                                                                                                                                                                                                                                                                                                                                                                                                                                                                                                                                                                                                                                                                                                                                                                                                                                                                                                                                                                                                                                                                                                                                                                                                                                                                                                                                                                                                                                                                                                                                                                                                                                                          | 167.11                                                                                                                                                                                                         |