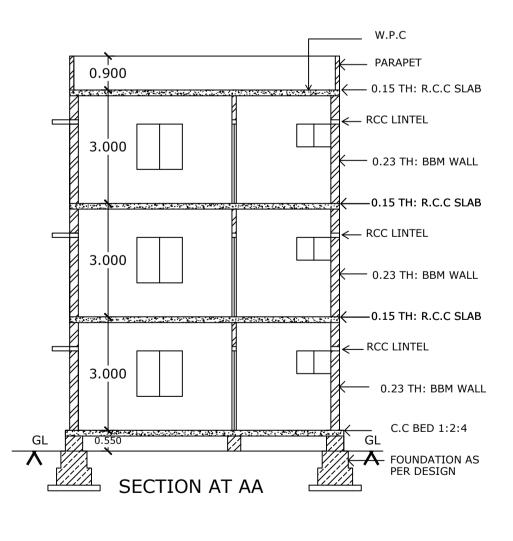

TERRACE FLOOR

PROPOSED SECOND FLOOR









## Approval Condition:

This Plan Sanction is issued subject to the following conditions

1. Sanction is accorded for the Residential Building at 6, III 'B' PHASE, SHIVANAHALLI, YELAHANKA ZONE, BENGALURU NORTH., Bangalore. a).Consist of 1Ground + 2 only.

2. Sanction is accorded for Residential use only. The use of the building shall not be deviated to any

3.41.09 area reserved for car parking shall not be converted for any other purpose.

4.Development charges towards increasing the capacity of water supply, sanitary and power main has to be paid to BWSSB and BESCOM if any.

5. Necessary ducts for running telephone cables, cubicles at ground level for postal services & space for dumping garbage within the premises shall be provided. 6. The applicant shall INSURE all workmen involve