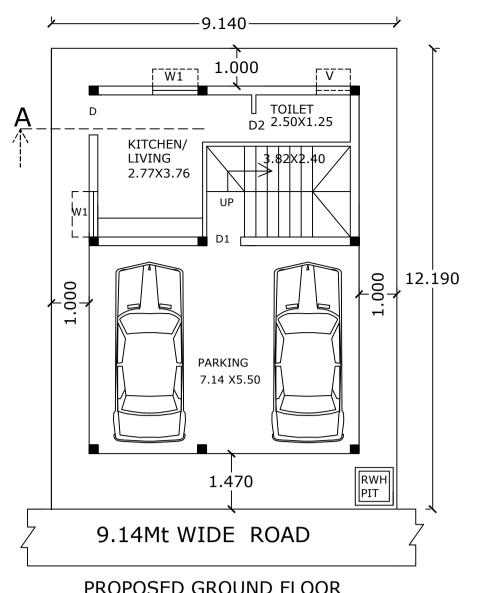

| PROJECT DETAIL:  Authority: BBMP  Inward_No: BBMP/Ad.Com./YLK/1270/19-20  Application Type: Suvarna Parvangi  Proposal Type: Building Permission  Nature of Sanction: New  Location: Ring-III  Locality / S                                                                                                                                                                                                                                                                                                                                                                                                                                                                                                                                                                                                                                                                                                                                                                                                                                                                                                                                                                                                                                                                                                                                                                                                                                                                                                                                                                                                                                                                                                                                                                                                                                                                                                                                                                                                                                                                                                                    | e: Plotted Resi development  Zone: Residential (Main) ot No.: 6  (As per Khata Extract): BDA/TPM/PL-08/850/2007-08 treet of the property: III 'B' PHASE, HALLI,YELAHANKA ZONE, BENGALURU NORTH.  SQ.MT. 111.42 |
|--------------------------------------------------------------------------------------------------------------------------------------------------------------------------------------------------------------------------------------------------------------------------------------------------------------------------------------------------------------------------------------------------------------------------------------------------------------------------------------------------------------------------------------------------------------------------------------------------------------------------------------------------------------------------------------------------------------------------------------------------------------------------------------------------------------------------------------------------------------------------------------------------------------------------------------------------------------------------------------------------------------------------------------------------------------------------------------------------------------------------------------------------------------------------------------------------------------------------------------------------------------------------------------------------------------------------------------------------------------------------------------------------------------------------------------------------------------------------------------------------------------------------------------------------------------------------------------------------------------------------------------------------------------------------------------------------------------------------------------------------------------------------------------------------------------------------------------------------------------------------------------------------------------------------------------------------------------------------------------------------------------------------------------------------------------------------------------------------------------------------------|----------------------------------------------------------------------------------------------------------------------------------------------------------------------------------------------------------------|
| Authority: BBMP  Inward_No: BBMP/Ad.Com./YLK/1270/19-20  Application Type: Suvarna Parvangi Proposal Type: Building Permission Plot/Sub Pl Nature of Sanction: New Location: Ring-III Locality / S SHIVANAI  Building Line Specified as per Z.R: NA Zone: Yelahanka Ward: Ward-001 Planning District: 307-Yelahanka AREA DETAILS: AREA OF PLOT (Minimum) NET AREA OF PLOT COVERAGE CHECK Permissible Coverage area (75.00 %) Proposed Coverage Area (62.29 %) Achieved Net coverage area (62.29 %) Balance coverage area left (12.71 %)                                                                                                                                                                                                                                                                                                                                                                                                                                                                                                                                                                                                                                                                                                                                                                                                                                                                                                                                                                                                                                                                                                                                                                                                                                                                                                                                                                                                                                                                                                                                                                                        | e: Plotted Resi development  Zone: Residential (Main) ot No.: 6  (As per Khata Extract): BDA/TPM/PL-08/850/2007-08 treet of the property: III 'B' PHASE, HALLI,YELAHANKA ZONE, BENGALURU NORTH.  SQ.MT. 111.42 |
| Inward_No: BBMP/Ad.Com./YLK/1270/19-20 Application Type: Suvarna Parvangi Proposal Type: Building Permission Plot/Sub Pl Nature of Sanction: New Location: Ring-III Locality / S SHIVANAI Building Line Specified as per Z.R: NA Zone: Yelahanka Ward: Ward-001 Planning District: 307-Yelahanka AREA DETAILS: AREA OF PLOT (Minimum) NET AREA OF PLOT COVERAGE CHECK Permissible Coverage area (75.00 %) Proposed Coverage Area (62.29 %) Achieved Net coverage area (62.29 %) Balance coverage area left (12.71 %)                                                                                                                                                                                                                                                                                                                                                                                                                                                                                                                                                                                                                                                                                                                                                                                                                                                                                                                                                                                                                                                                                                                                                                                                                                                                                                                                                                                                                                                                                                                                                                                                           | e: Plotted Resi development  Zone: Residential (Main) ot No.: 6  (As per Khata Extract): BDA/TPM/PL-08/850/2007-08 treet of the property: III 'B' PHASE, HALLI,YELAHANKA ZONE, BENGALURU NORTH.  SQ.MT. 111.42 |
| BBMP/Ad.Com./YLK/1270/19-20 Application Type: Suvarna Parvangi Proposal Type: Building Permission Nature of Sanction: New Location: Ring-III Locality / S SHIVANAI Building Line Specified as per Z.R: NA Zone: Yelahanka Ward: Ward-001 Planning District: 307-Yelahanka AREA DETAILS: AREA OF PLOT (Minimum) NET AREA OF PLOT (A-Deduction COVERAGE CHECK Permissible Coverage area (75.00 %) Proposed Coverage Area (62.29 %) Achieved Net coverage area (62.29 %) Balance coverage area left (12.71 %)                                                                                                                                                                                                                                                                                                                                                                                                                                                                                                                                                                                                                                                                                                                                                                                                                                                                                                                                                                                                                                                                                                                                                                                                                                                                                                                                                                                                                                                                                                                                                                                                                     | Zone: Residential (Main) ot No.: 6  ZAS per Khata Extract): BDA/TPM/PL-08/850/2007-08 treet of the property: III 'B' PHASE, HALLI,YELAHANKA ZONE, BENGALURU NORTH.  SQ.MT. 111.42                              |
| Proposal Type: Building Permission Plot/Sub Pl Nature of Sanction: New Khata No. ( Location: Ring-III Locality / S SHIVANAI Building Line Specified as per Z.R: NA Zone: Yelahanka Ward: Ward-001 Planning District: 307-Yelahanka AREA DETAILS: AREA OF PLOT (Minimum) (A) NET AREA OF PLOT (A-Deduction COVERAGE CHECK Permissible Coverage area (75.00 %) Proposed Coverage Area (62.29 %) Achieved Net coverage area (62.29 %) Balance coverage area left (12.71 %)                                                                                                                                                                                                                                                                                                                                                                                                                                                                                                                                                                                                                                                                                                                                                                                                                                                                                                                                                                                                                                                                                                                                                                                                                                                                                                                                                                                                                                                                                                                                                                                                                                                        | ot No.: 6  (As per Khata Extract): BDA/TPM/PL-08/850/2007-08  treet of the property: III 'B' PHASE, HALLI,YELAHANKA ZONE, BENGALURU NORTH.  SQ.MT. 111.42                                                      |
| Nature of Sanction: New Location: Ring-III Locality / S SHIVANAI Building Line Specified as per Z.R: NA Zone: Yelahanka Ward: Ward-001 Planning District: 307-Yelahanka AREA DETAILS: AREA OF PLOT (Minimum) NET AREA OF PLOT COVERAGE CHECK Permissible Coverage area (75.00 %) Proposed Coverage Area (62.29 %) Achieved Net coverage area (62.29 %) Balance coverage area left (12.71 %)                                                                                                                                                                                                                                                                                                                                                                                                                                                                                                                                                                                                                                                                                                                                                                                                                                                                                                                                                                                                                                                                                                                                                                                                                                                                                                                                                                                                                                                                                                                                                                                                                                                                                                                                    | As per Khata Extract): BDA/TPM/PL-08/850/2007-08 treet of the property: III 'B' PHASE, HALLI,YELAHANKA ZONE, BENGALURU NORTH.  SQ.MT. 111.42                                                                   |
| Location: Ring-III  Locality / S SHIVANAI  Building Line Specified as per Z.R: NA  Zone: Yelahanka  Ward: Ward-001  Planning District: 307-Yelahanka  AREA DETAILS:  AREA OF PLOT (Minimum)  NET AREA OF PLOT  COVERAGE CHECK  Permissible Coverage area (75.00 %)  Proposed Coverage Area (62.29 %)  Achieved Net coverage area (62.29 %)  Balance coverage area left (12.71 %)                                                                                                                                                                                                                                                                                                                                                                                                                                                                                                                                                                                                                                                                                                                                                                                                                                                                                                                                                                                                                                                                                                                                                                                                                                                                                                                                                                                                                                                                                                                                                                                                                                                                                                                                               | treet of the property: III 'B' PHASE, HALLI,YELAHANKA ZONE, BENGALURU NORTH.  SQ.MT. 111.42                                                                                                                    |
| Building Line Specified as per Z.R: NA  Zone: Yelahanka  Ward: Ward-001  Planning District: 307-Yelahanka  AREA DETAILS:  AREA OF PLOT (Minimum) (A)  NET AREA OF PLOT (A-Deduction COVERAGE CHECK  Permissible Coverage area (75.00 %)  Proposed Coverage Area (62.29 %)  Achieved Net coverage area (62.29 %)  Balance coverage area left (12.71 %)                                                                                                                                                                                                                                                                                                                                                                                                                                                                                                                                                                                                                                                                                                                                                                                                                                                                                                                                                                                                                                                                                                                                                                                                                                                                                                                                                                                                                                                                                                                                                                                                                                                                                                                                                                          | HALLI,YELAHANKA ZONE, BENGALURU NORTH.  SQ.MT.  111.42                                                                                                                                                         |
| Zone: Yelahanka  Ward: Ward-001  Planning District: 307-Yelahanka  AREA DETAILS:  AREA OF PLOT (Minimum) (A)  NET AREA OF PLOT (A-Deduction of the content o | 111.42                                                                                                                                                                                                         |
| Ward: Ward-001  Planning District: 307-Yelahanka  AREA DETAILS:  AREA OF PLOT (Minimum) (A)  NET AREA OF PLOT (A-Deduction of the content of  | 111.42                                                                                                                                                                                                         |
| Planning District: 307-Yelahanka  AREA DETAILS:  AREA OF PLOT (Minimum) (A)  NET AREA OF PLOT (A-Deduction of the proposed Coverage area (75.00 %)  Proposed Coverage Area (62.29 %)  Achieved Net coverage area (62.29 %)  Balance coverage area left (12.71 %)                                                                                                                                                                                                                                                                                                                                                                                                                                                                                                                                                                                                                                                                                                                                                                                                                                                                                                                                                                                                                                                                                                                                                                                                                                                                                                                                                                                                                                                                                                                                                                                                                                                                                                                                                                                                                                                               | 111.42                                                                                                                                                                                                         |
| AREA DETAILS:  AREA OF PLOT (Minimum) (A)  NET AREA OF PLOT (A-Deduction COVERAGE CHECK  Permissible Coverage area (75.00 %)  Proposed Coverage Area (62.29 %)  Achieved Net coverage area (62.29 %)  Balance coverage area left (12.71 %)                                                                                                                                                                                                                                                                                                                                                                                                                                                                                                                                                                                                                                                                                                                                                                                                                                                                                                                                                                                                                                                                                                                                                                                                                                                                                                                                                                                                                                                                                                                                                                                                                                                                                                                                                                                                                                                                                     | 111.42                                                                                                                                                                                                         |
| AREA OF PLOT (Minimum) (A)  NET AREA OF PLOT (A-Deduction COVERAGE CHECK  Permissible Coverage area (75.00 %)  Proposed Coverage Area (62.29 %)  Achieved Net coverage area (62.29 %)  Balance coverage area left (12.71 %)                                                                                                                                                                                                                                                                                                                                                                                                                                                                                                                                                                                                                                                                                                                                                                                                                                                                                                                                                                                                                                                                                                                                                                                                                                                                                                                                                                                                                                                                                                                                                                                                                                                                                                                                                                                                                                                                                                    | 111.42                                                                                                                                                                                                         |
| NET AREA OF PLOT  COVERAGE CHECK  Permissible Coverage area (75.00 %)  Proposed Coverage Area (62.29 %)  Achieved Net coverage area ( 62.29 % )  Balance coverage area left ( 12.71 % )                                                                                                                                                                                                                                                                                                                                                                                                                                                                                                                                                                                                                                                                                                                                                                                                                                                                                                                                                                                                                                                                                                                                                                                                                                                                                                                                                                                                                                                                                                                                                                                                                                                                                                                                                                                                                                                                                                                                        |                                                                                                                                                                                                                |
| COVERAGE CHECK  Permissible Coverage area (75.00 %)  Proposed Coverage Area (62.29 %)  Achieved Net coverage area ( 62.29 % )  Balance coverage area left ( 12.71 % )                                                                                                                                                                                                                                                                                                                                                                                                                                                                                                                                                                                                                                                                                                                                                                                                                                                                                                                                                                                                                                                                                                                                                                                                                                                                                                                                                                                                                                                                                                                                                                                                                                                                                                                                                                                                                                                                                                                                                          | 200)                                                                                                                                                                                                           |
| Permissible Coverage area (75.00 %) Proposed Coverage Area (62.29 %) Achieved Net coverage area ( 62.29 % ) Balance coverage area left ( 12.71 % )                                                                                                                                                                                                                                                                                                                                                                                                                                                                                                                                                                                                                                                                                                                                                                                                                                                                                                                                                                                                                                                                                                                                                                                                                                                                                                                                                                                                                                                                                                                                                                                                                                                                                                                                                                                                                                                                                                                                                                             | ons) 111.42                                                                                                                                                                                                    |
| Proposed Coverage Area (62.29 %) Achieved Net coverage area ( 62.29 % ) Balance coverage area left ( 12.71 % )                                                                                                                                                                                                                                                                                                                                                                                                                                                                                                                                                                                                                                                                                                                                                                                                                                                                                                                                                                                                                                                                                                                                                                                                                                                                                                                                                                                                                                                                                                                                                                                                                                                                                                                                                                                                                                                                                                                                                                                                                 |                                                                                                                                                                                                                |
| Achieved Net coverage area ( 62.29 % ) Balance coverage area left ( 12.71 % )                                                                                                                                                                                                                                                                                                                                                                                                                                                                                                                                                                                                                                                                                                                                                                                                                                                                                                                                                                                                                                                                                                                                                                                                                                                                                                                                                                                                                                                                                                                                                                                                                                                                                                                                                                                                                                                                                                                                                                                                                                                  | 83.56                                                                                                                                                                                                          |
| Balance coverage area left ( 12.71 % )                                                                                                                                                                                                                                                                                                                                                                                                                                                                                                                                                                                                                                                                                                                                                                                                                                                                                                                                                                                                                                                                                                                                                                                                                                                                                                                                                                                                                                                                                                                                                                                                                                                                                                                                                                                                                                                                                                                                                                                                                                                                                         | 69.40                                                                                                                                                                                                          |
| • • • • • • • • • • • • • • • • • • • •                                                                                                                                                                                                                                                                                                                                                                                                                                                                                                                                                                                                                                                                                                                                                                                                                                                                                                                                                                                                                                                                                                                                                                                                                                                                                                                                                                                                                                                                                                                                                                                                                                                                                                                                                                                                                                                                                                                                                                                                                                                                                        | 69.40                                                                                                                                                                                                          |
| FAR CHECK                                                                                                                                                                                                                                                                                                                                                                                                                                                                                                                                                                                                                                                                                                                                                                                                                                                                                                                                                                                                                                                                                                                                                                                                                                                                                                                                                                                                                                                                                                                                                                                                                                                                                                                                                                                                                                                                                                                                                                                                                                                                                                                      | 14.16                                                                                                                                                                                                          |
|                                                                                                                                                                                                                                                                                                                                                                                                                                                                                                                                                                                                                                                                                                                                                                                                                                                                                                                                                                                                                                                                                                                                                                                                                                                                                                                                                                                                                                                                                                                                                                                                                                                                                                                                                                                                                                                                                                                                                                                                                                                                                                                                |                                                                                                                                                                                                                |
| Permissible F.A.R. as per zoning regulation 2019                                                                                                                                                                                                                                                                                                                                                                                                                                                                                                                                                                                                                                                                                                                                                                                                                                                                                                                                                                                                                                                                                                                                                                                                                                                                                                                                                                                                                                                                                                                                                                                                                                                                                                                                                                                                                                                                                                                                                                                                                                                                               |                                                                                                                                                                                                                |
| Additional F.A.R within Ring I and II ( for amalga                                                                                                                                                                                                                                                                                                                                                                                                                                                                                                                                                                                                                                                                                                                                                                                                                                                                                                                                                                                                                                                                                                                                                                                                                                                                                                                                                                                                                                                                                                                                                                                                                                                                                                                                                                                                                                                                                                                                                                                                                                                                             | mated plot - ) 0.00                                                                                                                                                                                            |
| Allowable TDR Area (60% of Perm.FAR )                                                                                                                                                                                                                                                                                                                                                                                                                                                                                                                                                                                                                                                                                                                                                                                                                                                                                                                                                                                                                                                                                                                                                                                                                                                                                                                                                                                                                                                                                                                                                                                                                                                                                                                                                                                                                                                                                                                                                                                                                                                                                          | 0.00                                                                                                                                                                                                           |
| Premium FAR for Plot within Impact Zone ( - )                                                                                                                                                                                                                                                                                                                                                                                                                                                                                                                                                                                                                                                                                                                                                                                                                                                                                                                                                                                                                                                                                                                                                                                                                                                                                                                                                                                                                                                                                                                                                                                                                                                                                                                                                                                                                                                                                                                                                                                                                                                                                  | 0.00                                                                                                                                                                                                           |
| Total Perm. FAR area ( 0.00 )                                                                                                                                                                                                                                                                                                                                                                                                                                                                                                                                                                                                                                                                                                                                                                                                                                                                                                                                                                                                                                                                                                                                                                                                                                                                                                                                                                                                                                                                                                                                                                                                                                                                                                                                                                                                                                                                                                                                                                                                                                                                                                  | 0.00                                                                                                                                                                                                           |
| Proposed FAR Area                                                                                                                                                                                                                                                                                                                                                                                                                                                                                                                                                                                                                                                                                                                                                                                                                                                                                                                                                                                                                                                                                                                                                                                                                                                                                                                                                                                                                                                                                                                                                                                                                                                                                                                                                                                                                                                                                                                                                                                                                                                                                                              | 167.11                                                                                                                                                                                                         |
| Achieved Net FAR Area ( 0.00 )                                                                                                                                                                                                                                                                                                                                                                                                                                                                                                                                                                                                                                                                                                                                                                                                                                                                                                                                                                                                                                                                                                                                                                                                                                                                                                                                                                                                                                                                                                                                                                                                                                                                                                                                                                                                                                                                                                                                                                                                                                                                                                 | 0.00                                                                                                                                                                                                           |
| Balance FAR Area ( 0.00 )                                                                                                                                                                                                                                                                                                                                                                                                                                                                                                                                                                                                                                                                                                                                                                                                                                                                                                                                                                                                                                                                                                                                                                                                                                                                                                                                                                                                                                                                                                                                                                                                                                                                                                                                                                                                                                                                                                                                                                                                                                                                                                      | 0.00                                                                                                                                                                                                           |
| BUILT UP AREA CHECK                                                                                                                                                                                                                                                                                                                                                                                                                                                                                                                                                                                                                                                                                                                                                                                                                                                                                                                                                                                                                                                                                                                                                                                                                                                                                                                                                                                                                                                                                                                                                                                                                                                                                                                                                                                                                                                                                                                                                                                                                                                                                                            |                                                                                                                                                                                                                |
| Proposed BuiltUp Area                                                                                                                                                                                                                                                                                                                                                                                                                                                                                                                                                                                                                                                                                                                                                                                                                                                                                                                                                                                                                                                                                                                                                                                                                                                                                                                                                                                                                                                                                                                                                                                                                                                                                                                                                                                                                                                                                                                                                                                                                                                                                                          | 167.11                                                                                                                                                                                                         |
| Achieved BuiltUp Area                                                                                                                                                                                                                                                                                                                                                                                                                                                                                                                                                                                                                                                                                                                                                                                                                                                                                                                                                                                                                                                                                                                                                                                                                                                                                                                                                                                                                                                                                                                                                                                                                                                                                                                                                                                                                                                                                                                                                                                                                                                                                                          | 167.11                                                                                                                                                                                                         |