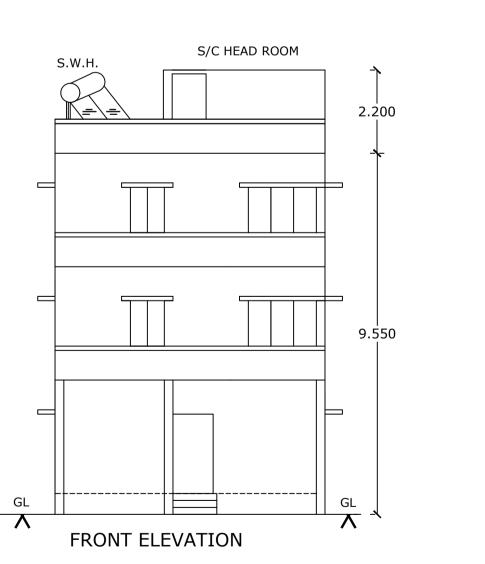

TERRACE FLOOR

PROPOSED SECOND FLOOR









## Approval Condition:

This Plan Sanction is issued subject to the following conditions

1. Sanction is accorded for the Residential Building at 6, III 'B' PHASE, SHIVANAHALLI, YELAHANKA ZONE, BENGALURU NORTH., Bangalore. a).Consist of 1Ground + 2 only.

2. Sanction is accorded for Residential use only. The use of the building shall not be deviated to any

3.41.09 area reserved for car parking shall not be converted for any other purpose.

4.Development charges towards increasing the capacity of water supply, sanitary and power main has to be paid to BWSSB and BESCOM if any.

5. Necessary ducts for running telephone cables, cubicles at ground level for postal services & space for dumping garbage within the premises shall be provided. 6. The applicant shall INSURE all workmen invol