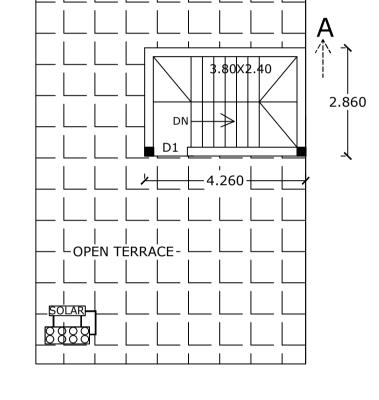

| PROJECT DETAIL:  Authority: BBMP  Inward_No: BBMP/Ad.Com./YLK/1270/19-20  Application Type: Suvarna Parvangi  Proposal Type: Building Permission  Nature of Sanction: New  Location: Ring-III  Locality / S                                                                                                                                                                                                                                                                                                                                                                                                                                                                                                                                                                                                                                                                                                                                                                                                                                                                                                                                                                                                                                                                                                                                                                                                                                                                                                                                                                                                                                                                                                                                                                                                                                                                                                                                                                                                                                                                                                                    | e: Plotted Resi development  Zone: Residential (Main) ot No.: 6  (As per Khata Extract): BDA/TPM/PL-08/850/2007-08 treet of the property: III 'B' PHASE, HALLI,YELAHANKA ZONE, BENGALURU NORTH.  SQ.MT. 111.42 |
|--------------------------------------------------------------------------------------------------------------------------------------------------------------------------------------------------------------------------------------------------------------------------------------------------------------------------------------------------------------------------------------------------------------------------------------------------------------------------------------------------------------------------------------------------------------------------------------------------------------------------------------------------------------------------------------------------------------------------------------------------------------------------------------------------------------------------------------------------------------------------------------------------------------------------------------------------------------------------------------------------------------------------------------------------------------------------------------------------------------------------------------------------------------------------------------------------------------------------------------------------------------------------------------------------------------------------------------------------------------------------------------------------------------------------------------------------------------------------------------------------------------------------------------------------------------------------------------------------------------------------------------------------------------------------------------------------------------------------------------------------------------------------------------------------------------------------------------------------------------------------------------------------------------------------------------------------------------------------------------------------------------------------------------------------------------------------------------------------------------------------------|----------------------------------------------------------------------------------------------------------------------------------------------------------------------------------------------------------------|
| Authority: BBMP  Inward_No: BBMP/Ad.Com./YLK/1270/19-20  Application Type: Suvarna Parvangi Proposal Type: Building Permission Plot/Sub Pl Nature of Sanction: New Location: Ring-III Locality / S SHIVANAI  Building Line Specified as per Z.R: NA Zone: Yelahanka Ward: Ward-001 Planning District: 307-Yelahanka AREA DETAILS: AREA OF PLOT (Minimum) NET AREA OF PLOT COVERAGE CHECK Permissible Coverage area (75.00 %) Proposed Coverage Area (62.29 %) Achieved Net coverage area (62.29 %) Balance coverage area left (12.71 %)                                                                                                                                                                                                                                                                                                                                                                                                                                                                                                                                                                                                                                                                                                                                                                                                                                                                                                                                                                                                                                                                                                                                                                                                                                                                                                                                                                                                                                                                                                                                                                                        | e: Plotted Resi development  Zone: Residential (Main) ot No.: 6  (As per Khata Extract): BDA/TPM/PL-08/850/2007-08 treet of the property: III 'B' PHASE, HALLI,YELAHANKA ZONE, BENGALURU NORTH.  SQ.MT. 111.42 |
| Inward_No: BBMP/Ad.Com./YLK/1270/19-20 Application Type: Suvarna Parvangi Proposal Type: Building Permission Plot/Sub Pl Nature of Sanction: New Location: Ring-III Locality / S SHIVANAI Building Line Specified as per Z.R: NA Zone: Yelahanka Ward: Ward-001 Planning District: 307-Yelahanka AREA DETAILS: AREA OF PLOT (Minimum) NET AREA OF PLOT COVERAGE CHECK Permissible Coverage area (75.00 %) Proposed Coverage Area (62.29 %) Achieved Net coverage area (62.29 %) Balance coverage area left (12.71 %)                                                                                                                                                                                                                                                                                                                                                                                                                                                                                                                                                                                                                                                                                                                                                                                                                                                                                                                                                                                                                                                                                                                                                                                                                                                                                                                                                                                                                                                                                                                                                                                                           | e: Plotted Resi development  Zone: Residential (Main) ot No.: 6  (As per Khata Extract): BDA/TPM/PL-08/850/2007-08 treet of the property: III 'B' PHASE, HALLI,YELAHANKA ZONE, BENGALURU NORTH.  SQ.MT. 111.42 |
| BBMP/Ad.Com./YLK/1270/19-20 Application Type: Suvarna Parvangi Proposal Type: Building Permission Nature of Sanction: New Location: Ring-III Locality / S SHIVANAI Building Line Specified as per Z.R: NA Zone: Yelahanka Ward: Ward-001 Planning District: 307-Yelahanka AREA DETAILS: AREA OF PLOT (Minimum) NET AREA OF PLOT (A-Deduction COVERAGE CHECK Permissible Coverage area (75.00 %) Proposed Coverage Area (62.29 %) Achieved Net coverage area (62.29 %) Balance coverage area left (12.71 %)                                                                                                                                                                                                                                                                                                                                                                                                                                                                                                                                                                                                                                                                                                                                                                                                                                                                                                                                                                                                                                                                                                                                                                                                                                                                                                                                                                                                                                                                                                                                                                                                                     | Zone: Residential (Main) ot No.: 6  ZAS per Khata Extract): BDA/TPM/PL-08/850/2007-08 treet of the property: III 'B' PHASE, HALLI,YELAHANKA ZONE, BENGALURU NORTH.  SQ.MT. 111.42                              |
| Proposal Type: Building Permission Plot/Sub Pl Nature of Sanction: New Khata No. ( Location: Ring-III Locality / S SHIVANAI Building Line Specified as per Z.R: NA Zone: Yelahanka Ward: Ward-001 Planning District: 307-Yelahanka AREA DETAILS: AREA OF PLOT (Minimum) (A) NET AREA OF PLOT (A-Deduction COVERAGE CHECK Permissible Coverage area (75.00 %) Proposed Coverage Area (62.29 %) Achieved Net coverage area (62.29 %) Balance coverage area left (12.71 %)                                                                                                                                                                                                                                                                                                                                                                                                                                                                                                                                                                                                                                                                                                                                                                                                                                                                                                                                                                                                                                                                                                                                                                                                                                                                                                                                                                                                                                                                                                                                                                                                                                                        | ot No.: 6  (As per Khata Extract): BDA/TPM/PL-08/850/2007-08  treet of the property: III 'B' PHASE, HALLI,YELAHANKA ZONE, BENGALURU NORTH.  SQ.MT. 111.42                                                      |
| Nature of Sanction: New Location: Ring-III Locality / S SHIVANAI Building Line Specified as per Z.R: NA Zone: Yelahanka Ward: Ward-001 Planning District: 307-Yelahanka AREA DETAILS: AREA OF PLOT (Minimum) NET AREA OF PLOT COVERAGE CHECK Permissible Coverage area (75.00 %) Proposed Coverage Area (62.29 %) Achieved Net coverage area (62.29 %) Balance coverage area left (12.71 %)                                                                                                                                                                                                                                                                                                                                                                                                                                                                                                                                                                                                                                                                                                                                                                                                                                                                                                                                                                                                                                                                                                                                                                                                                                                                                                                                                                                                                                                                                                                                                                                                                                                                                                                                    | As per Khata Extract): BDA/TPM/PL-08/850/2007-08 treet of the property: III 'B' PHASE, HALLI,YELAHANKA ZONE, BENGALURU NORTH.  SQ.MT. 111.42                                                                   |
| Location: Ring-III  Locality / S SHIVANAI  Building Line Specified as per Z.R: NA  Zone: Yelahanka  Ward: Ward-001  Planning District: 307-Yelahanka  AREA DETAILS:  AREA OF PLOT (Minimum)  NET AREA OF PLOT  COVERAGE CHECK  Permissible Coverage area (75.00 %)  Proposed Coverage Area (62.29 %)  Achieved Net coverage area (62.29 %)  Balance coverage area left (12.71 %)                                                                                                                                                                                                                                                                                                                                                                                                                                                                                                                                                                                                                                                                                                                                                                                                                                                                                                                                                                                                                                                                                                                                                                                                                                                                                                                                                                                                                                                                                                                                                                                                                                                                                                                                               | treet of the property: III 'B' PHASE, HALLI,YELAHANKA ZONE, BENGALURU NORTH.  SQ.MT. 111.42                                                                                                                    |
| Building Line Specified as per Z.R: NA  Zone: Yelahanka  Ward: Ward-001  Planning District: 307-Yelahanka  AREA DETAILS:  AREA OF PLOT (Minimum) (A)  NET AREA OF PLOT (A-Deduction COVERAGE CHECK  Permissible Coverage area (75.00 %)  Proposed Coverage Area (62.29 %)  Achieved Net coverage area (62.29 %)  Balance coverage area left (12.71 %)                                                                                                                                                                                                                                                                                                                                                                                                                                                                                                                                                                                                                                                                                                                                                                                                                                                                                                                                                                                                                                                                                                                                                                                                                                                                                                                                                                                                                                                                                                                                                                                                                                                                                                                                                                          | HALLI,YELAHANKA ZONE, BENGALURU NORTH.  SQ.MT.  111.42                                                                                                                                                         |
| Zone: Yelahanka  Ward: Ward-001  Planning District: 307-Yelahanka  AREA DETAILS:  AREA OF PLOT (Minimum) (A)  NET AREA OF PLOT (A-Deduction of the content o | 111.42                                                                                                                                                                                                         |
| Ward: Ward-001  Planning District: 307-Yelahanka  AREA DETAILS:  AREA OF PLOT (Minimum) (A)  NET AREA OF PLOT (A-Deduction of the content of  | 111.42                                                                                                                                                                                                         |
| Planning District: 307-Yelahanka  AREA DETAILS:  AREA OF PLOT (Minimum) (A)  NET AREA OF PLOT (A-Deduction of the proposed Coverage area (75.00 %)  Proposed Coverage Area (62.29 %)  Achieved Net coverage area (62.29 %)  Balance coverage area left (12.71 %)                                                                                                                                                                                                                                                                                                                                                                                                                                                                                                                                                                                                                                                                                                                                                                                                                                                                                                                                                                                                                                                                                                                                                                                                                                                                                                                                                                                                                                                                                                                                                                                                                                                                                                                                                                                                                                                               | 111.42                                                                                                                                                                                                         |
| AREA DETAILS:  AREA OF PLOT (Minimum) (A)  NET AREA OF PLOT (A-Deduction COVERAGE CHECK  Permissible Coverage area (75.00 %)  Proposed Coverage Area (62.29 %)  Achieved Net coverage area (62.29 %)  Balance coverage area left (12.71 %)                                                                                                                                                                                                                                                                                                                                                                                                                                                                                                                                                                                                                                                                                                                                                                                                                                                                                                                                                                                                                                                                                                                                                                                                                                                                                                                                                                                                                                                                                                                                                                                                                                                                                                                                                                                                                                                                                     | 111.42                                                                                                                                                                                                         |
| AREA OF PLOT (Minimum) (A)  NET AREA OF PLOT (A-Deduction COVERAGE CHECK  Permissible Coverage area (75.00 %)  Proposed Coverage Area (62.29 %)  Achieved Net coverage area (62.29 %)  Balance coverage area left (12.71 %)                                                                                                                                                                                                                                                                                                                                                                                                                                                                                                                                                                                                                                                                                                                                                                                                                                                                                                                                                                                                                                                                                                                                                                                                                                                                                                                                                                                                                                                                                                                                                                                                                                                                                                                                                                                                                                                                                                    | 111.42                                                                                                                                                                                                         |
| NET AREA OF PLOT  COVERAGE CHECK  Permissible Coverage area (75.00 %)  Proposed Coverage Area (62.29 %)  Achieved Net coverage area ( 62.29 % )  Balance coverage area left ( 12.71 % )                                                                                                                                                                                                                                                                                                                                                                                                                                                                                                                                                                                                                                                                                                                                                                                                                                                                                                                                                                                                                                                                                                                                                                                                                                                                                                                                                                                                                                                                                                                                                                                                                                                                                                                                                                                                                                                                                                                                        |                                                                                                                                                                                                                |
| COVERAGE CHECK  Permissible Coverage area (75.00 %)  Proposed Coverage Area (62.29 %)  Achieved Net coverage area ( 62.29 % )  Balance coverage area left ( 12.71 % )                                                                                                                                                                                                                                                                                                                                                                                                                                                                                                                                                                                                                                                                                                                                                                                                                                                                                                                                                                                                                                                                                                                                                                                                                                                                                                                                                                                                                                                                                                                                                                                                                                                                                                                                                                                                                                                                                                                                                          | 200)                                                                                                                                                                                                           |
| Permissible Coverage area (75.00 %) Proposed Coverage Area (62.29 %) Achieved Net coverage area ( 62.29 % ) Balance coverage area left ( 12.71 % )                                                                                                                                                                                                                                                                                                                                                                                                                                                                                                                                                                                                                                                                                                                                                                                                                                                                                                                                                                                                                                                                                                                                                                                                                                                                                                                                                                                                                                                                                                                                                                                                                                                                                                                                                                                                                                                                                                                                                                             | ons) 111.42                                                                                                                                                                                                    |
| Proposed Coverage Area (62.29 %) Achieved Net coverage area ( 62.29 % ) Balance coverage area left ( 12.71 % )                                                                                                                                                                                                                                                                                                                                                                                                                                                                                                                                                                                                                                                                                                                                                                                                                                                                                                                                                                                                                                                                                                                                                                                                                                                                                                                                                                                                                                                                                                                                                                                                                                                                                                                                                                                                                                                                                                                                                                                                                 |                                                                                                                                                                                                                |
| Achieved Net coverage area ( 62.29 % ) Balance coverage area left ( 12.71 % )                                                                                                                                                                                                                                                                                                                                                                                                                                                                                                                                                                                                                                                                                                                                                                                                                                                                                                                                                                                                                                                                                                                                                                                                                                                                                                                                                                                                                                                                                                                                                                                                                                                                                                                                                                                                                                                                                                                                                                                                                                                  | 83.56                                                                                                                                                                                                          |
| Balance coverage area left ( 12.71 % )                                                                                                                                                                                                                                                                                                                                                                                                                                                                                                                                                                                                                                                                                                                                                                                                                                                                                                                                                                                                                                                                                                                                                                                                                                                                                                                                                                                                                                                                                                                                                                                                                                                                                                                                                                                                                                                                                                                                                                                                                                                                                         | 69.40                                                                                                                                                                                                          |
| • • • • • • • • • • • • • • • • • • • •                                                                                                                                                                                                                                                                                                                                                                                                                                                                                                                                                                                                                                                                                                                                                                                                                                                                                                                                                                                                                                                                                                                                                                                                                                                                                                                                                                                                                                                                                                                                                                                                                                                                                                                                                                                                                                                                                                                                                                                                                                                                                        | 69.40                                                                                                                                                                                                          |
| FAR CHECK                                                                                                                                                                                                                                                                                                                                                                                                                                                                                                                                                                                                                                                                                                                                                                                                                                                                                                                                                                                                                                                                                                                                                                                                                                                                                                                                                                                                                                                                                                                                                                                                                                                                                                                                                                                                                                                                                                                                                                                                                                                                                                                      | 14.16                                                                                                                                                                                                          |
|                                                                                                                                                                                                                                                                                                                                                                                                                                                                                                                                                                                                                                                                                                                                                                                                                                                                                                                                                                                                                                                                                                                                                                                                                                                                                                                                                                                                                                                                                                                                                                                                                                                                                                                                                                                                                                                                                                                                                                                                                                                                                                                                |                                                                                                                                                                                                                |
| Permissible F.A.R. as per zoning regulation 2019                                                                                                                                                                                                                                                                                                                                                                                                                                                                                                                                                                                                                                                                                                                                                                                                                                                                                                                                                                                                                                                                                                                                                                                                                                                                                                                                                                                                                                                                                                                                                                                                                                                                                                                                                                                                                                                                                                                                                                                                                                                                               |                                                                                                                                                                                                                |
| Additional F.A.R within Ring I and II ( for amalga                                                                                                                                                                                                                                                                                                                                                                                                                                                                                                                                                                                                                                                                                                                                                                                                                                                                                                                                                                                                                                                                                                                                                                                                                                                                                                                                                                                                                                                                                                                                                                                                                                                                                                                                                                                                                                                                                                                                                                                                                                                                             | mated plot - ) 0.00                                                                                                                                                                                            |
| Allowable TDR Area (60% of Perm.FAR )                                                                                                                                                                                                                                                                                                                                                                                                                                                                                                                                                                                                                                                                                                                                                                                                                                                                                                                                                                                                                                                                                                                                                                                                                                                                                                                                                                                                                                                                                                                                                                                                                                                                                                                                                                                                                                                                                                                                                                                                                                                                                          | 0.00                                                                                                                                                                                                           |
| Premium FAR for Plot within Impact Zone ( - )                                                                                                                                                                                                                                                                                                                                                                                                                                                                                                                                                                                                                                                                                                                                                                                                                                                                                                                                                                                                                                                                                                                                                                                                                                                                                                                                                                                                                                                                                                                                                                                                                                                                                                                                                                                                                                                                                                                                                                                                                                                                                  | 0.00                                                                                                                                                                                                           |
| Total Perm. FAR area ( 0.00 )                                                                                                                                                                                                                                                                                                                                                                                                                                                                                                                                                                                                                                                                                                                                                                                                                                                                                                                                                                                                                                                                                                                                                                                                                                                                                                                                                                                                                                                                                                                                                                                                                                                                                                                                                                                                                                                                                                                                                                                                                                                                                                  | 0.00                                                                                                                                                                                                           |
| Proposed FAR Area                                                                                                                                                                                                                                                                                                                                                                                                                                                                                                                                                                                                                                                                                                                                                                                                                                                                                                                                                                                                                                                                                                                                                                                                                                                                                                                                                                                                                                                                                                                                                                                                                                                                                                                                                                                                                                                                                                                                                                                                                                                                                                              | 167.11                                                                                                                                                                                                         |
| Achieved Net FAR Area ( 0.00 )                                                                                                                                                                                                                                                                                                                                                                                                                                                                                                                                                                                                                                                                                                                                                                                                                                                                                                                                                                                                                                                                                                                                                                                                                                                                                                                                                                                                                                                                                                                                                                                                                                                                                                                                                                                                                                                                                                                                                                                                                                                                                                 | 0.00                                                                                                                                                                                                           |
| Balance FAR Area ( 0.00 )                                                                                                                                                                                                                                                                                                                                                                                                                                                                                                                                                                                                                                                                                                                                                                                                                                                                                                                                                                                                                                                                                                                                                                                                                                                                                                                                                                                                                                                                                                                                                                                                                                                                                                                                                                                                                                                                                                                                                                                                                                                                                                      | 0.00                                                                                                                                                                                                           |
| BUILT UP AREA CHECK                                                                                                                                                                                                                                                                                                                                                                                                                                                                                                                                                                                                                                                                                                                                                                                                                                                                                                                                                                                                                                                                                                                                                                                                                                                                                                                                                                                                                                                                                                                                                                                                                                                                                                                                                                                                                                                                                                                                                                                                                                                                                                            |                                                                                                                                                                                                                |
| Proposed BuiltUp Area                                                                                                                                                                                                                                                                                                                                                                                                                                                                                                                                                                                                                                                                                                                                                                                                                                                                                                                                                                                                                                                                                                                                                                                                                                                                                                                                                                                                                                                                                                                                                                                                                                                                                                                                                                                                                                                                                                                                                                                                                                                                                                          | 167.11                                                                                                                                                                                                         |
| Achieved BuiltUp Area                                                                                                                                                                                                                                                                                                                                                                                                                                                                                                                                                                                                                                                                                                                                                                                                                                                                                                                                                                                                                                                                                                                                                                                                                                                                                                                                                                                                                                                                                                                                                                                                                                                                                                                                                                                                                                                                                                                                                                                                                                                                                                          | 167.11                                                                                                                                                                                                         |