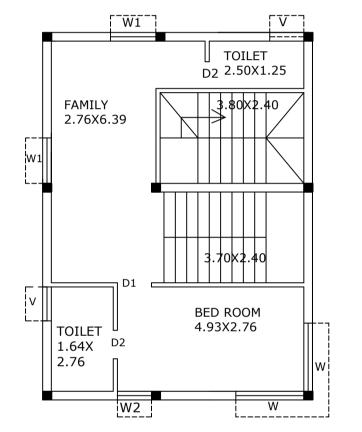

| PROJECT DETAIL:  Authority: BBMP  Inward_No: BBMP/Ad.Com./YLK/1270/19-20  Application Type: Suvarna Parvangi  Proposal Type: Building Permission  Nature of Sanction: New  Location: Ring-III  Locality / S                                                                                                                                                                                                                                                                                                                                                                                                                                                                                                                                                                                                                                                                                                                                                                                                                                                                                                                                                                                                                                                                                                                                                                                                                                                                                                                                                                                                                                                                                                                                                                                                                                                                                                                                                                                                                                                                                                                    | e: Plotted Resi development  Zone: Residential (Main) ot No.: 6  (As per Khata Extract): BDA/TPM/PL-08/850/2007-08 treet of the property: III 'B' PHASE, HALLI,YELAHANKA ZONE, BENGALURU NORTH.  SQ.MT. 111.42 |
|--------------------------------------------------------------------------------------------------------------------------------------------------------------------------------------------------------------------------------------------------------------------------------------------------------------------------------------------------------------------------------------------------------------------------------------------------------------------------------------------------------------------------------------------------------------------------------------------------------------------------------------------------------------------------------------------------------------------------------------------------------------------------------------------------------------------------------------------------------------------------------------------------------------------------------------------------------------------------------------------------------------------------------------------------------------------------------------------------------------------------------------------------------------------------------------------------------------------------------------------------------------------------------------------------------------------------------------------------------------------------------------------------------------------------------------------------------------------------------------------------------------------------------------------------------------------------------------------------------------------------------------------------------------------------------------------------------------------------------------------------------------------------------------------------------------------------------------------------------------------------------------------------------------------------------------------------------------------------------------------------------------------------------------------------------------------------------------------------------------------------------|----------------------------------------------------------------------------------------------------------------------------------------------------------------------------------------------------------------|
| Authority: BBMP  Inward_No: BBMP/Ad.Com./YLK/1270/19-20  Application Type: Suvarna Parvangi Proposal Type: Building Permission Plot/Sub Pl Nature of Sanction: New Location: Ring-III Locality / S SHIVANAI  Building Line Specified as per Z.R: NA Zone: Yelahanka Ward: Ward-001 Planning District: 307-Yelahanka AREA DETAILS: AREA OF PLOT (Minimum) NET AREA OF PLOT COVERAGE CHECK Permissible Coverage area (75.00 %) Proposed Coverage Area (62.29 %) Achieved Net coverage area (62.29 %) Balance coverage area left (12.71 %)                                                                                                                                                                                                                                                                                                                                                                                                                                                                                                                                                                                                                                                                                                                                                                                                                                                                                                                                                                                                                                                                                                                                                                                                                                                                                                                                                                                                                                                                                                                                                                                        | e: Plotted Resi development  Zone: Residential (Main) ot No.: 6  (As per Khata Extract): BDA/TPM/PL-08/850/2007-08 treet of the property: III 'B' PHASE, HALLI,YELAHANKA ZONE, BENGALURU NORTH.  SQ.MT. 111.42 |
| Inward_No: BBMP/Ad.Com./YLK/1270/19-20 Application Type: Suvarna Parvangi Proposal Type: Building Permission Plot/Sub Pl Nature of Sanction: New Location: Ring-III Locality / S SHIVANAI Building Line Specified as per Z.R: NA Zone: Yelahanka Ward: Ward-001 Planning District: 307-Yelahanka AREA DETAILS: AREA OF PLOT (Minimum) NET AREA OF PLOT COVERAGE CHECK Permissible Coverage area (75.00 %) Proposed Coverage Area (62.29 %) Achieved Net coverage area (62.29 %) Balance coverage area left (12.71 %)                                                                                                                                                                                                                                                                                                                                                                                                                                                                                                                                                                                                                                                                                                                                                                                                                                                                                                                                                                                                                                                                                                                                                                                                                                                                                                                                                                                                                                                                                                                                                                                                           | e: Plotted Resi development  Zone: Residential (Main) ot No.: 6  (As per Khata Extract): BDA/TPM/PL-08/850/2007-08 treet of the property: III 'B' PHASE, HALLI,YELAHANKA ZONE, BENGALURU NORTH.  SQ.MT. 111.42 |
| BBMP/Ad.Com./YLK/1270/19-20 Application Type: Suvarna Parvangi Proposal Type: Building Permission Nature of Sanction: New Location: Ring-III Locality / S SHIVANAI Building Line Specified as per Z.R: NA Zone: Yelahanka Ward: Ward-001 Planning District: 307-Yelahanka AREA DETAILS: AREA OF PLOT (Minimum) NET AREA OF PLOT (A-Deduction COVERAGE CHECK Permissible Coverage area (75.00 %) Proposed Coverage Area (62.29 %) Achieved Net coverage area (62.29 %) Balance coverage area left (12.71 %)                                                                                                                                                                                                                                                                                                                                                                                                                                                                                                                                                                                                                                                                                                                                                                                                                                                                                                                                                                                                                                                                                                                                                                                                                                                                                                                                                                                                                                                                                                                                                                                                                     | Zone: Residential (Main) ot No.: 6  ZAS per Khata Extract): BDA/TPM/PL-08/850/2007-08 treet of the property: III 'B' PHASE, HALLI,YELAHANKA ZONE, BENGALURU NORTH.  SQ.MT. 111.42                              |
| Proposal Type: Building Permission Plot/Sub Pl Nature of Sanction: New Khata No. ( Location: Ring-III Locality / S SHIVANAI Building Line Specified as per Z.R: NA Zone: Yelahanka Ward: Ward-001 Planning District: 307-Yelahanka AREA DETAILS: AREA OF PLOT (Minimum) (A) NET AREA OF PLOT (A-Deduction COVERAGE CHECK Permissible Coverage area (75.00 %) Proposed Coverage Area (62.29 %) Achieved Net coverage area (62.29 %) Balance coverage area left (12.71 %)                                                                                                                                                                                                                                                                                                                                                                                                                                                                                                                                                                                                                                                                                                                                                                                                                                                                                                                                                                                                                                                                                                                                                                                                                                                                                                                                                                                                                                                                                                                                                                                                                                                        | ot No.: 6  (As per Khata Extract): BDA/TPM/PL-08/850/2007-08  treet of the property: III 'B' PHASE, HALLI,YELAHANKA ZONE, BENGALURU NORTH.  SQ.MT. 111.42                                                      |
| Nature of Sanction: New Location: Ring-III Locality / S SHIVANAI Building Line Specified as per Z.R: NA Zone: Yelahanka Ward: Ward-001 Planning District: 307-Yelahanka AREA DETAILS: AREA OF PLOT (Minimum) NET AREA OF PLOT COVERAGE CHECK Permissible Coverage area (75.00 %) Proposed Coverage Area (62.29 %) Achieved Net coverage area (62.29 %) Balance coverage area left (12.71 %)                                                                                                                                                                                                                                                                                                                                                                                                                                                                                                                                                                                                                                                                                                                                                                                                                                                                                                                                                                                                                                                                                                                                                                                                                                                                                                                                                                                                                                                                                                                                                                                                                                                                                                                                    | As per Khata Extract): BDA/TPM/PL-08/850/2007-08 treet of the property: III 'B' PHASE, HALLI,YELAHANKA ZONE, BENGALURU NORTH.  SQ.MT. 111.42                                                                   |
| Location: Ring-III  Locality / S SHIVANAI  Building Line Specified as per Z.R: NA  Zone: Yelahanka  Ward: Ward-001  Planning District: 307-Yelahanka  AREA DETAILS:  AREA OF PLOT (Minimum)  NET AREA OF PLOT  COVERAGE CHECK  Permissible Coverage area (75.00 %)  Proposed Coverage Area (62.29 %)  Achieved Net coverage area (62.29 %)  Balance coverage area left (12.71 %)                                                                                                                                                                                                                                                                                                                                                                                                                                                                                                                                                                                                                                                                                                                                                                                                                                                                                                                                                                                                                                                                                                                                                                                                                                                                                                                                                                                                                                                                                                                                                                                                                                                                                                                                               | treet of the property: III 'B' PHASE, HALLI,YELAHANKA ZONE, BENGALURU NORTH.  SQ.MT. 111.42                                                                                                                    |
| Building Line Specified as per Z.R: NA  Zone: Yelahanka  Ward: Ward-001  Planning District: 307-Yelahanka  AREA DETAILS:  AREA OF PLOT (Minimum) (A)  NET AREA OF PLOT (A-Deduction COVERAGE CHECK  Permissible Coverage area (75.00 %)  Proposed Coverage Area (62.29 %)  Achieved Net coverage area (62.29 %)  Balance coverage area left (12.71 %)                                                                                                                                                                                                                                                                                                                                                                                                                                                                                                                                                                                                                                                                                                                                                                                                                                                                                                                                                                                                                                                                                                                                                                                                                                                                                                                                                                                                                                                                                                                                                                                                                                                                                                                                                                          | HALLI,YELAHANKA ZONE, BENGALURU NORTH.  SQ.MT.  111.42                                                                                                                                                         |
| Zone: Yelahanka  Ward: Ward-001  Planning District: 307-Yelahanka  AREA DETAILS:  AREA OF PLOT (Minimum) (A)  NET AREA OF PLOT (A-Deduction of the content o | 111.42                                                                                                                                                                                                         |
| Ward: Ward-001  Planning District: 307-Yelahanka  AREA DETAILS:  AREA OF PLOT (Minimum) (A)  NET AREA OF PLOT (A-Deduction of the content of  | 111.42                                                                                                                                                                                                         |
| Planning District: 307-Yelahanka  AREA DETAILS:  AREA OF PLOT (Minimum) (A)  NET AREA OF PLOT (A-Deduction of the proposed Coverage area (75.00 %)  Proposed Coverage Area (62.29 %)  Achieved Net coverage area (62.29 %)  Balance coverage area left (12.71 %)                                                                                                                                                                                                                                                                                                                                                                                                                                                                                                                                                                                                                                                                                                                                                                                                                                                                                                                                                                                                                                                                                                                                                                                                                                                                                                                                                                                                                                                                                                                                                                                                                                                                                                                                                                                                                                                               | 111.42                                                                                                                                                                                                         |
| AREA DETAILS:  AREA OF PLOT (Minimum) (A)  NET AREA OF PLOT (A-Deduction COVERAGE CHECK  Permissible Coverage area (75.00 %)  Proposed Coverage Area (62.29 %)  Achieved Net coverage area (62.29 %)  Balance coverage area left (12.71 %)                                                                                                                                                                                                                                                                                                                                                                                                                                                                                                                                                                                                                                                                                                                                                                                                                                                                                                                                                                                                                                                                                                                                                                                                                                                                                                                                                                                                                                                                                                                                                                                                                                                                                                                                                                                                                                                                                     | 111.42                                                                                                                                                                                                         |
| AREA OF PLOT (Minimum) (A)  NET AREA OF PLOT (A-Deduction COVERAGE CHECK  Permissible Coverage area (75.00 %)  Proposed Coverage Area (62.29 %)  Achieved Net coverage area (62.29 %)  Balance coverage area left (12.71 %)                                                                                                                                                                                                                                                                                                                                                                                                                                                                                                                                                                                                                                                                                                                                                                                                                                                                                                                                                                                                                                                                                                                                                                                                                                                                                                                                                                                                                                                                                                                                                                                                                                                                                                                                                                                                                                                                                                    | 111.42                                                                                                                                                                                                         |
| NET AREA OF PLOT  COVERAGE CHECK  Permissible Coverage area (75.00 %)  Proposed Coverage Area (62.29 %)  Achieved Net coverage area ( 62.29 % )  Balance coverage area left ( 12.71 % )                                                                                                                                                                                                                                                                                                                                                                                                                                                                                                                                                                                                                                                                                                                                                                                                                                                                                                                                                                                                                                                                                                                                                                                                                                                                                                                                                                                                                                                                                                                                                                                                                                                                                                                                                                                                                                                                                                                                        |                                                                                                                                                                                                                |
| COVERAGE CHECK  Permissible Coverage area (75.00 %)  Proposed Coverage Area (62.29 %)  Achieved Net coverage area ( 62.29 % )  Balance coverage area left ( 12.71 % )                                                                                                                                                                                                                                                                                                                                                                                                                                                                                                                                                                                                                                                                                                                                                                                                                                                                                                                                                                                                                                                                                                                                                                                                                                                                                                                                                                                                                                                                                                                                                                                                                                                                                                                                                                                                                                                                                                                                                          | 200)                                                                                                                                                                                                           |
| Permissible Coverage area (75.00 %) Proposed Coverage Area (62.29 %) Achieved Net coverage area ( 62.29 % ) Balance coverage area left ( 12.71 % )                                                                                                                                                                                                                                                                                                                                                                                                                                                                                                                                                                                                                                                                                                                                                                                                                                                                                                                                                                                                                                                                                                                                                                                                                                                                                                                                                                                                                                                                                                                                                                                                                                                                                                                                                                                                                                                                                                                                                                             | ons) 111.42                                                                                                                                                                                                    |
| Proposed Coverage Area (62.29 %) Achieved Net coverage area ( 62.29 % ) Balance coverage area left ( 12.71 % )                                                                                                                                                                                                                                                                                                                                                                                                                                                                                                                                                                                                                                                                                                                                                                                                                                                                                                                                                                                                                                                                                                                                                                                                                                                                                                                                                                                                                                                                                                                                                                                                                                                                                                                                                                                                                                                                                                                                                                                                                 |                                                                                                                                                                                                                |
| Achieved Net coverage area ( 62.29 % ) Balance coverage area left ( 12.71 % )                                                                                                                                                                                                                                                                                                                                                                                                                                                                                                                                                                                                                                                                                                                                                                                                                                                                                                                                                                                                                                                                                                                                                                                                                                                                                                                                                                                                                                                                                                                                                                                                                                                                                                                                                                                                                                                                                                                                                                                                                                                  | 83.56                                                                                                                                                                                                          |
| Balance coverage area left ( 12.71 % )                                                                                                                                                                                                                                                                                                                                                                                                                                                                                                                                                                                                                                                                                                                                                                                                                                                                                                                                                                                                                                                                                                                                                                                                                                                                                                                                                                                                                                                                                                                                                                                                                                                                                                                                                                                                                                                                                                                                                                                                                                                                                         | 69.40                                                                                                                                                                                                          |
| • • • • • • • • • • • • • • • • • • • •                                                                                                                                                                                                                                                                                                                                                                                                                                                                                                                                                                                                                                                                                                                                                                                                                                                                                                                                                                                                                                                                                                                                                                                                                                                                                                                                                                                                                                                                                                                                                                                                                                                                                                                                                                                                                                                                                                                                                                                                                                                                                        | 69.40                                                                                                                                                                                                          |
| FAR CHECK                                                                                                                                                                                                                                                                                                                                                                                                                                                                                                                                                                                                                                                                                                                                                                                                                                                                                                                                                                                                                                                                                                                                                                                                                                                                                                                                                                                                                                                                                                                                                                                                                                                                                                                                                                                                                                                                                                                                                                                                                                                                                                                      | 14.16                                                                                                                                                                                                          |
|                                                                                                                                                                                                                                                                                                                                                                                                                                                                                                                                                                                                                                                                                                                                                                                                                                                                                                                                                                                                                                                                                                                                                                                                                                                                                                                                                                                                                                                                                                                                                                                                                                                                                                                                                                                                                                                                                                                                                                                                                                                                                                                                |                                                                                                                                                                                                                |
| Permissible F.A.R. as per zoning regulation 2019                                                                                                                                                                                                                                                                                                                                                                                                                                                                                                                                                                                                                                                                                                                                                                                                                                                                                                                                                                                                                                                                                                                                                                                                                                                                                                                                                                                                                                                                                                                                                                                                                                                                                                                                                                                                                                                                                                                                                                                                                                                                               |                                                                                                                                                                                                                |
| Additional F.A.R within Ring I and II ( for amalga                                                                                                                                                                                                                                                                                                                                                                                                                                                                                                                                                                                                                                                                                                                                                                                                                                                                                                                                                                                                                                                                                                                                                                                                                                                                                                                                                                                                                                                                                                                                                                                                                                                                                                                                                                                                                                                                                                                                                                                                                                                                             | mated plot - ) 0.00                                                                                                                                                                                            |
| Allowable TDR Area (60% of Perm.FAR )                                                                                                                                                                                                                                                                                                                                                                                                                                                                                                                                                                                                                                                                                                                                                                                                                                                                                                                                                                                                                                                                                                                                                                                                                                                                                                                                                                                                                                                                                                                                                                                                                                                                                                                                                                                                                                                                                                                                                                                                                                                                                          | 0.00                                                                                                                                                                                                           |
| Premium FAR for Plot within Impact Zone ( - )                                                                                                                                                                                                                                                                                                                                                                                                                                                                                                                                                                                                                                                                                                                                                                                                                                                                                                                                                                                                                                                                                                                                                                                                                                                                                                                                                                                                                                                                                                                                                                                                                                                                                                                                                                                                                                                                                                                                                                                                                                                                                  | 0.00                                                                                                                                                                                                           |
| Total Perm. FAR area ( 0.00 )                                                                                                                                                                                                                                                                                                                                                                                                                                                                                                                                                                                                                                                                                                                                                                                                                                                                                                                                                                                                                                                                                                                                                                                                                                                                                                                                                                                                                                                                                                                                                                                                                                                                                                                                                                                                                                                                                                                                                                                                                                                                                                  | 0.00                                                                                                                                                                                                           |
| Proposed FAR Area                                                                                                                                                                                                                                                                                                                                                                                                                                                                                                                                                                                                                                                                                                                                                                                                                                                                                                                                                                                                                                                                                                                                                                                                                                                                                                                                                                                                                                                                                                                                                                                                                                                                                                                                                                                                                                                                                                                                                                                                                                                                                                              | 167.11                                                                                                                                                                                                         |
| Achieved Net FAR Area ( 0.00 )                                                                                                                                                                                                                                                                                                                                                                                                                                                                                                                                                                                                                                                                                                                                                                                                                                                                                                                                                                                                                                                                                                                                                                                                                                                                                                                                                                                                                                                                                                                                                                                                                                                                                                                                                                                                                                                                                                                                                                                                                                                                                                 | 0.00                                                                                                                                                                                                           |
| Balance FAR Area ( 0.00 )                                                                                                                                                                                                                                                                                                                                                                                                                                                                                                                                                                                                                                                                                                                                                                                                                                                                                                                                                                                                                                                                                                                                                                                                                                                                                                                                                                                                                                                                                                                                                                                                                                                                                                                                                                                                                                                                                                                                                                                                                                                                                                      | 0.00                                                                                                                                                                                                           |
| BUILT UP AREA CHECK                                                                                                                                                                                                                                                                                                                                                                                                                                                                                                                                                                                                                                                                                                                                                                                                                                                                                                                                                                                                                                                                                                                                                                                                                                                                                                                                                                                                                                                                                                                                                                                                                                                                                                                                                                                                                                                                                                                                                                                                                                                                                                            |                                                                                                                                                                                                                |
| Proposed BuiltUp Area                                                                                                                                                                                                                                                                                                                                                                                                                                                                                                                                                                                                                                                                                                                                                                                                                                                                                                                                                                                                                                                                                                                                                                                                                                                                                                                                                                                                                                                                                                                                                                                                                                                                                                                                                                                                                                                                                                                                                                                                                                                                                                          | 167.11                                                                                                                                                                                                         |
| Achieved BuiltUp Area                                                                                                                                                                                                                                                                                                                                                                                                                                                                                                                                                                                                                                                                                                                                                                                                                                                                                                                                                                                                                                                                                                                                                                                                                                                                                                                                                                                                                                                                                                                                                                                                                                                                                                                                                                                                                                                                                                                                                                                                                                                                                                          | 167.11                                                                                                                                                                                                         |